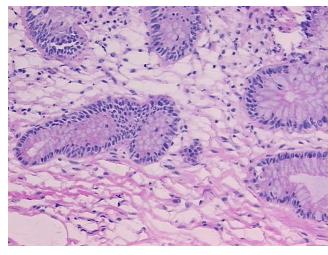

** 

notes from H&E review:

**CASE Diagnosis (from** medical center path

report):

Adenocarcinoma of colon

20% mucosa, 20% submucosa, 60% muscle

56 Age: Gender: Male

Race: White or Caucasian



OriGene Technologies, Inc. 9620 Medical Center Drive, Ste 200

CN: techsupport@origene.cn

Rockville, MD 20850, US Phone: +1-888-267-4436 https://www.origene.com techsupport@origene.com EU: info-de@origene.com



Tumor Grade: AJCC G1: Well differentiated

Minimum Stage

Grouping:

T (Extent of Primary

Tumor):

T1

N (Lymph node

N0

metastasis):

M (Distant metastasis): MX

**Storage:** Store frozen tissue sections at -80°C.

Stability: All frozen tissue sections are stable for 1 year from date of purchase if stored at -80°C

without repeated freeze/thaws.

## **Product images:**



4x Image



20x Image