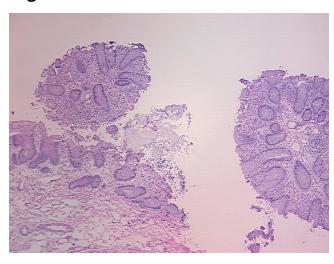

Verification** 

notes from H&E review:

**CASE Diagnosis (from** medical center path

report):

Adenocarcinoma of colon

20% mucosa, 20% submucosa, 60% muscle

56 Age: Gender: Male

Race: White or Caucasian



OriGene Technologies, Inc. 9620 Medical Center Drive, Ste 200

CN: techsupport@origene.cn

Rockville, MD 20850, US Phone: +1-888-267-4436 https://www.origene.com techsupport@origene.com EU: info-de@origene.com



Tumor Grade: AJCC G1: Well differentiated

Minimum Stage

Grouping:

T (Extent of Primary

Tumor):

T1

N (Lymph node

N0

metastasis):

M (Distant metastasis): MX

**Storage:** Store frozen tissue sections at -80°C.

Stability: All frozen tissue sections are stable for 1 year from date of purchase if stored at -80°C

without repeated freeze/thaws.

## **Product images:**



4x Image



20x Image