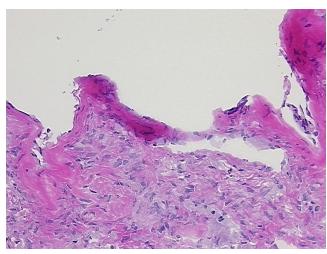

## **Product data:**

**Product Type:** Frozen Sections **Disease State:** Other Disease

**Diagnosis Category:** Cysts Tissue: Ovary

Frozen Sample ID: FR0003040A Case ID: CI0000010812 Tissue of Origin: Ovary: right Site of Finding: Ovary: right

Appearance:

Sample Diagnosis (from Pathology Verification):

Cyst of ovary

Normal: 90% Lesional: 10% 0% Tumor: Tumor Hypo/Acellular 0%

Stroma:

0%

**Tumor Hypercellular** Stroma:

0% **Necrosis:** 

**Pathology Verification** notes from H&E review:

Non Tumor Structures: 90% Ovarian stroma, 10% Hilar vessels; Other Features/Comments:

Lesion: 5% epithelium, 95% stroma

**CASE Diagnosis (from** medical center path

## **Product images:**

4x Image

20x Image