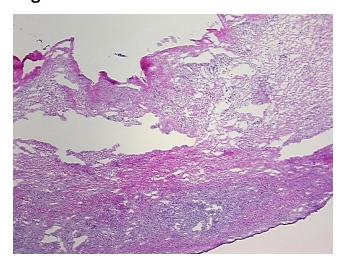

## **Product data:**

**Product Type:** Frozen Sections **Disease State:** Other Disease

**Diagnosis Category:** Cysts Tissue: Ovary

Frozen Sample ID: FR0003040A Case ID: CI0000010812 Tissue of Origin: Ovary: right Site of Finding: Ovary: right

Appearance:

Sample Diagnosis (from Pathology Verification):

Cyst of ovary

Normal: 90% Lesional: 10% 0% Tumor: Tumor Hypo/Acellular 0%

Stroma:

0%

**Tumor Hypercellular** Stroma:

0% **Necrosis:** 

**Pathology Verification** notes from H&E review:

Non Tumor Structures: 90% Ovarian stroma, 10% Hilar vessels; Other Features/Comments:

Lesion: 5% epithelium, 95% stroma

**CASE Diagnosis (from** medical center path

## **Product images:**

4x Image

20x Image