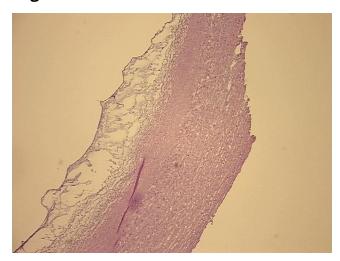

## **Product images:**

4x Image

20x Image

Site of Finding: Artery: carotid

Appearance: L

Sample Diagnosis (from Pathology Verification):

Atherosclerotic plaque

Normal: 0%
Lesional: 100%
Tumor: 0%
Tumor Hypo/Acellular 0%

Stroma:

Tumor Hypercellular

Stroma:

0%

Necrosis: 0%

Pathology Verification notes from H&E review:

Non Tumor Structures: 90% Vessel, 10% Atherosclerotic debris

CASE Diagnosis (from medical center path

report):

Atherosclerotic plaque

**Age:** 68