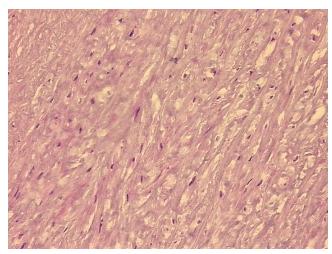

## **Product images:**

4x Image

20x Image

Site of Finding: Artery: carotid

Appearance: L

Sample Diagnosis (from Pathology Verification):

Atherosclerotic plaque

Normal: 0%
Lesional: 100%
Tumor: 0%
Tumor Hypo/Acellular 0%

Stroma:

Tumor Hypercellular

Stroma:

0%

Necrosis: 0%

Pathology Verification notes from H&E review:

Non Tumor Structures: 90% Vessel, 10% Atherosclerotic debris

CASE Diagnosis (from medical center path

report):

Atherosclerotic plaque

**Age:** 68