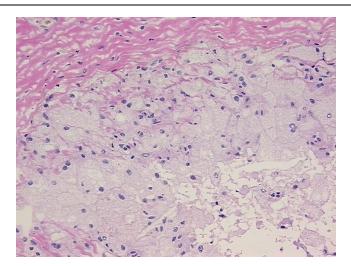

Gender: **Female** 

Race: White or Caucasian



OriGene Technologies, Inc. 9620 Medical Center Drive, Ste 200

CN: techsupport@origene.cn

Rockville, MD 20850, US Phone: +1-888-267-4436 https://www.origene.com techsupport@origene.com EU: info-de@origene.com



**Tumor Grade:** Nottingham G3: 8-9 points High combined grade (unfavorable)

Minimum Stage

Grouping:

IIIA

T (Extent of Primary

ΤX

Tumor):

N (Lymph node

N2a

metastasis):

M (Distant metastasis): MX

**Diagnostic Test Results:** 

Estrogen receptor ~ ER! by IHC,Positive; HER2 ~ ERBB2 ~ Neu! by IHC,Negative

Storage: Store frozen tissue sections at -80°C.

Stability: All frozen tissue sections are stable for 1 year from date of purchase if stored at -80°C

without repeated freeze/thaws.

## **Product images:**



4x Image





20x Image