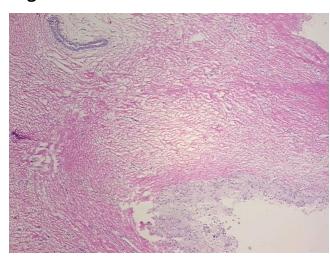

ctal

43 Age:

Gender: **Female** 

Race: White or Caucasian



OriGene Technologies, Inc. 9620 Medical Center Drive, Ste 200

CN: techsupport@origene.cn

Rockville, MD 20850, US Phone: +1-888-267-4436 https://www.origene.com techsupport@origene.com EU: info-de@origene.com



**Tumor Grade:** Nottingham G3: 8-9 points High combined grade (unfavorable)

Minimum Stage

Grouping:

IIIA

T (Extent of Primary

ΤX

Tumor):

N (Lymph node

N2a

metastasis):

M (Distant metastasis): MX

**Diagnostic Test Results:** 

Estrogen receptor ~ ER! by IHC,Positive; HER2 ~ ERBB2 ~ Neu! by IHC,Negative

Storage: Store frozen tissue sections at -80°C.

Stability: All frozen tissue sections are stable for 1 year from date of purchase if stored at -80°C

without repeated freeze/thaws.

## **Product images:**



4x Image





20x Image