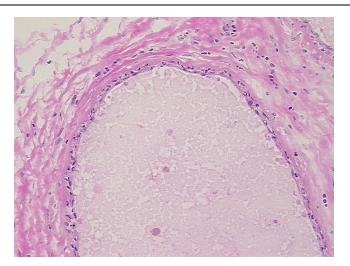

ender: **Female** 

Race: White or Caucasian



OriGene Technologies, Inc. 9620 Medical Center Drive, Ste 200

CN: techsupport@origene.cn

Rockville, MD 20850, US Phone: +1-888-267-4436 https://www.origene.com techsupport@origene.com EU: info-de@origene.com



**Tumor Grade:** Nottingham G3: 8-9 points High combined grade (unfavorable)

Minimum Stage

Grouping:

IIIA

T (Extent of Primary

Tumor):

TX

N (Lymph node

N2a

metastasis):

M (Distant metastasis): MX

**Diagnostic Test Results:** Estrogen receptor ~ ER! by IHC,Positive; HER2 ~ ERBB2 ~ Neu! by IHC,Negative

**Storage:** Store frozen tissue sections at -80°C.

Stability: All frozen tissue sections are stable for 1 year from date of purchase if stored at -80°C

without repeated freeze/thaws.

## **Product images:**



4x Image





20x Image