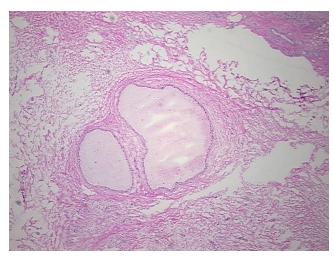

ue

43 Age:

Gender: **Female** 

Race: White or Caucasian



OriGene Technologies, Inc. 9620 Medical Center Drive, Ste 200

CN: techsupport@origene.cn

Rockville, MD 20850, US Phone: +1-888-267-4436 https://www.origene.com techsupport@origene.com EU: info-de@origene.com



**Tumor Grade:** Nottingham G3: 8-9 points High combined grade (unfavorable)

Minimum Stage

Grouping:

IIIA

T (Extent of Primary

Tumor):

TX

N (Lymph node

N2a

metastasis):

M (Distant metastasis): MX

**Diagnostic Test Results:** Estrogen receptor ~ ER! by IHC,Positive; HER2 ~ ERBB2 ~ Neu! by IHC,Negative

**Storage:** Store frozen tissue sections at -80°C.

Stability: All frozen tissue sections are stable for 1 year from date of purchase if stored at -80°C

without repeated freeze/thaws.

## **Product images:**



4x Image





20x Image