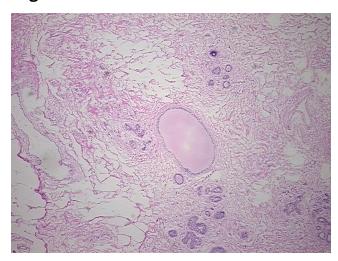

Gender: **Female** 

Race: White or Caucasian



OriGene Technologies, Inc. 9620 Medical Center Drive, Ste 200

CN: techsupport@origene.cn

Rockville, MD 20850, US Phone: +1-888-267-4436 https://www.origene.com techsupport@origene.com EU: info-de@origene.com



**Tumor Grade:** Nottingham G3: 8-9 points High combined grade (unfavorable)

Minimum Stage

Grouping:

IIIA

T (Extent of Primary

Tumor):

 $\mathsf{TX}$ 

N (Lymph node metastasis):

N2a

M (Distant metastasis): MX

**Diagnostic Test Results:** Estrogen receptor ~ ER! by IHC,Positive; HER2 ~ ERBB2 ~ Neu! by IHC,Negative

**Storage:** Store frozen tissue sections at -80°C.

Stability: All frozen tissue sections are stable for 1 year from date of purchase if stored at -80°C

without repeated freeze/thaws.

## **Product images:**



4x Image





20x Image