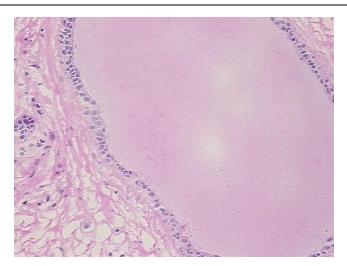

ale** 

Race: White or Caucasian



OriGene Technologies, Inc. 9620 Medical Center Drive, Ste 200

CN: techsupport@origene.cn

Rockville, MD 20850, US Phone: +1-888-267-4436 https://www.origene.com techsupport@origene.com EU: info-de@origene.com



**Tumor Grade:** Nottingham G3: 8-9 points High combined grade (unfavorable)

Minimum Stage

Grouping:

IIIA

T (Extent of Primary

Tumor):

 $\mathsf{TX}$ 

N (Lymph node metastasis):

N2a

M (Distant metastasis): MX

**Diagnostic Test Results:** Estrogen receptor ~ ER! by IHC,Positive; HER2 ~ ERBB2 ~ Neu! by IHC,Negative

**Storage:** Store frozen tissue sections at -80°C.

Stability: All frozen tissue sections are stable for 1 year from date of purchase if stored at -80°C

without repeated freeze/thaws.

## **Product images:**



4x Image





20x Image