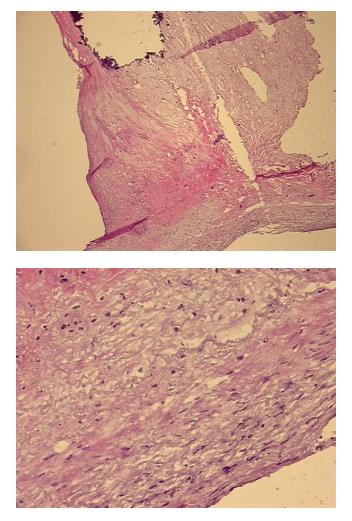

| Product Type:                                           | Frozen Sections                                                                                  |
|---------------------------------------------------------|--------------------------------------------------------------------------------------------------|
| Disease State:                                          | Other Disease                                                                                    |
| Diagnosis Category:                                     | Atherosclerosis                                                                                  |
| Tissue:                                                 | Artery                                                                                           |
| Frozen Sample ID:                                       | FR00030571                                                                                       |
| Case ID:                                                | CI0000010788                                                                                     |
| Tissue of Origin:                                       | Artery: carotid                                                                                  |
| Site of Finding:                                        | Artery: carotid                                                                                  |
| Appearance:                                             | L                                                                                                |
| Sample Diagnosis (from<br>Pathology Verification):      | Atherosclerotic plaque                                                                           |
| Normal:                                                 | 0%                                                                                               |
| Lesional:                                               | 100%                                                                                             |
| Tumor:                                                  | 0%                                                                                               |
| Tumor Hypo/Acellular<br>Stroma:                         | 0%                                                                                               |
| Tumor Hypercellular<br>Stroma:                          | 0%                                                                                               |
| Necrosis:                                               | 0%                                                                                               |
| Pathology Verification<br>notes from H&E review:        | Non Tumor Structures: 10% Vessel, 90% Atherosclerotic debris; Other Features/Comments: calcified |
| CASE Diagnosis (from<br>medical center path<br>report): | Atherosclerotic plaque                                                                           |
| Age:                                                    | 66                                                                                               |
| Gender:                                                 | Male                                                                                             |
| Race:                                                   | White or Caucasian                                                                               |
|                                                         |                                                                                                  |

## **Product images:**

4x Image

20x Image

This product is to be used for laboratory only. Not for diagnostic or therapeutic use. ©2022 OriGene Technologies, Inc., 9620 Medical Center Drive, Ste 200, Rockville, MD 20850, US