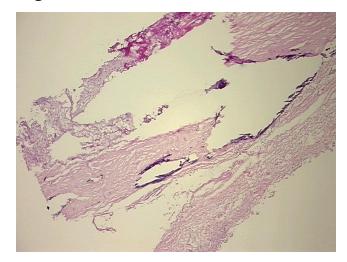

Origin: Aorta Site of Finding: Aorta

Sample Diagnosis (from Pathology Verification):

Appearance:

Atherosclerotic plaque

Normal: 0% Lesional: 100% 0% Tumor: 0%

Tumor Hypo/Acellular

Stroma:

**Tumor Hypercellular** 0%

Stroma:

report):

0% **Necrosis:** 

**CASE Diagnosis (from** medical center path

Atherosclerotic plaque

67 Age: Gender: Male

White or Caucasian Race:

Storage: Store frozen tissue sections at -80°C. OriGene Technologies, Inc.

9620 Medical Center Drive, Ste 200 Rockville, MD 20850, US Phone: +1-888-267-4436 https://www.origene.com techsupport@origene.com EU: info-de@origene.com CN: techsupport@origene.cn





Stability:

All frozen tissue sections are stable for 1 year from date of purchase if stored at -80°C without repeated freeze/thaws.

## **Product images:**



4x Image



20x Image