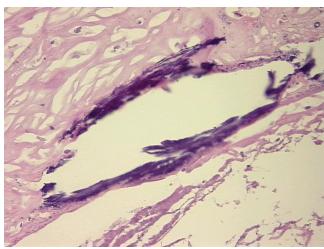

ta Site of Finding: Aorta

Sample Diagnosis (from Pathology Verification):

Appearance:

Atherosclerotic plaque

Normal: 0% Lesional: 100% 0% Tumor: 0%

Tumor Hypo/Acellular

Stroma:

**Tumor Hypercellular** 0%

Stroma:

report):

0% **Necrosis:** 

**CASE Diagnosis (from** medical center path

Atherosclerotic plaque

67 Age: Gender: Male

White or Caucasian Race:

Storage: Store frozen tissue sections at -80°C. OriGene Technologies, Inc.

9620 Medical Center Drive, Ste 200 Rockville, MD 20850, US Phone: +1-888-267-4436 https://www.origene.com techsupport@origene.com EU: info-de@origene.com CN: techsupport@origene.cn





Stability:

All frozen tissue sections are stable for 1 year from date of purchase if stored at -80°C without repeated freeze/thaws.

## **Product images:**



4x Image



20x Image