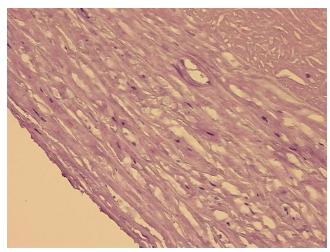

## **Product images:**

4x Image

20x Image

Appearance:

Sample Diagnosis (from Pathology Verification):

Atherosclerotic plaque

0% Normal: Lesional: 100% 0% Tumor: 0%

Tumor Hypo/Acellular

Stroma:

0%

**Tumor Hypercellular** Stroma:

0% **Necrosis:** 

**Pathology Verification** notes from H&E review:

**CASE Diagnosis (from** medical center path

report):

Atherosclerotic plaque

Non Tumor Structures: 40% Vessel, 60% Atherosclerotic debris