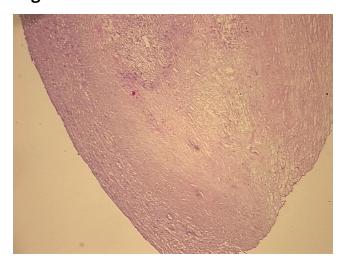

## **Product images:**

4x Image

20x Image

Appearance:

Sample Diagnosis (from Pathology Verification):

Atherosclerotic plaque

0% Normal: Lesional: 100% 0% Tumor: 0%

Tumor Hypo/Acellular

Stroma:

0%

**Tumor Hypercellular** Stroma:

0% **Necrosis:** 

**Pathology Verification** notes from H&E review:

**CASE Diagnosis (from** medical center path

report):

Atherosclerotic plaque

Non Tumor Structures: 40% Vessel, 60% Atherosclerotic debris