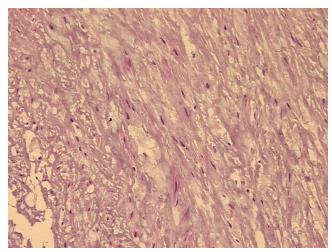

## **Product images:**

4x Image

20x Image

Site of Finding: Artery: carotid

Appearance: L

Sample Diagnosis (from Pathology Verification):

Atherosclerotic plaque

 Normal:
 0%

 Lesional:
 100%

 Tumor:
 0%

Tumor Hypo/Acellular

Stroma:

0%

Tumor Hypercellular

Stroma:

0%

Necrosis: 0%

Pathology Verification notes from H&E review:

Non Tumor Structures: 30% Vessel, 70% Atherosclerotic debris