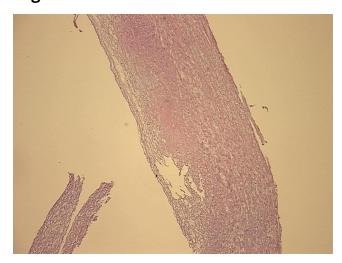

## **Product images:**

4x Image

20x Image

Site of Finding: Artery: carotid

Appearance: L

Sample Diagnosis (from Pathology Verification):

Atherosclerotic plaque

 Normal:
 0%

 Lesional:
 100%

 Tumor:
 0%

Tumor Hypo/Acellular

Stroma:

0%

Tumor Hypercellular

Stroma:

0%

Necrosis: 0%

Pathology Verification notes from H&E review:

Non Tumor Structures: 30% Vessel, 70% Atherosclerotic debris