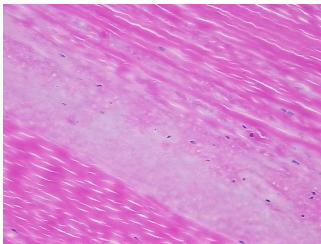

ation):

Within normal limits

Meniscus

Normal: 100% Lesional: 0% 0% Tumor:

Tumor Hypo/Acellular

Stroma:

0%

**Tumor Hypercellular** 

Stroma:

0%

**Necrosis:** 

**Pathology Verification** 

notes from H&E review:

100% fibrocartilage

**CASE Diagnosis (from** medical center path

report):

Osteoarthritis

68 Age: Gender: Male

Race: White or Caucasian



OriGene Technologies, Inc. 9620 Medical Center Drive, Ste 200

CN: techsupport@origene.cn

Rockville, MD 20850, US Phone: +1-888-267-4436 https://www.origene.com techsupport@origene.com EU: info-de@origene.com



**Storage:** Store frozen tissue sections at -80°C.

Stability: All frozen tissue sections are stable for 1 year from date of purchase if stored at -80°C

without repeated freeze/thaws.

## **Product images:**



4x Image



20x Image