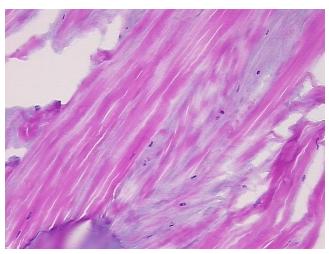

ation):

Within normal limits

Meniscus

Normal: 100% Lesional: 0% 0% Tumor:

Tumor Hypo/Acellular

Stroma:

0%

**Tumor Hypercellular** 

Stroma:

0%

**Necrosis:** 

**Pathology Verification** 

notes from H&E review:

100% fibrocartilage

**CASE Diagnosis (from** medical center path

report):

Osteoarthritis

68 Age: Gender: Male

Race: White or Caucasian



OriGene Technologies, Inc. 9620 Medical Center Drive, Ste 200

CN: techsupport@origene.cn

Rockville, MD 20850, US Phone: +1-888-267-4436 https://www.origene.com techsupport@origene.com EU: info-de@origene.com



**Storage:** Store frozen tissue sections at -80°C.

Stability: All frozen tissue sections are stable for 1 year from date of purchase if stored at -80°C

without repeated freeze/thaws.

## **Product images:**



4x Image



20x Image