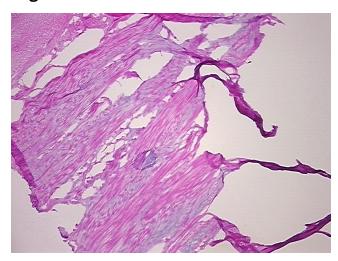

logy Verification):

Within normal limits

Meniscus

Normal: 100% Lesional: 0% 0% Tumor:

Tumor Hypo/Acellular

Stroma:

0%

**Tumor Hypercellular** 

Stroma:

0%

**Necrosis:** 

**Pathology Verification** 

notes from H&E review:

100% fibrocartilage

**CASE Diagnosis (from** medical center path

report):

Osteoarthritis

68 Age: Gender: Male

Race: White or Caucasian



OriGene Technologies, Inc. 9620 Medical Center Drive, Ste 200

CN: techsupport@origene.cn

Rockville, MD 20850, US Phone: +1-888-267-4436 https://www.origene.com techsupport@origene.com EU: info-de@origene.com



**Storage:** Store frozen tissue sections at -80°C.

Stability: All frozen tissue sections are stable for 1 year from date of purchase if stored at -80°C

without repeated freeze/thaws.

## **Product images:**



4x Image



20x Image