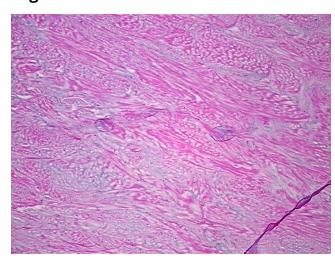

hology Verification):

Within normal limits

FR0002E296

Normal: 100% Lesional: 0% Tumor: 0%

Tumor Hypo/Acellular

Stroma:

0%

**Tumor Hypercellular** 

Stroma:

0%

Necrosis: 09

Pathology Verification

notes from H&E review:

CASE Diagnosis (from

medical center path report):

Osteoarthritis

100% fibrocartilage

**Age:** 55

**Gender:** Female

Race: Not reported

**OriGene Technologies, Inc.** 9620 Medical Center Drive, Ste 200

CN: techsupport@origene.cn

Rockville, MD 20850, US Phone: +1-888-267-4436 https://www.origene.com techsupport@origene.com EU: info-de@origene.com



**Storage:** Store frozen tissue sections at -80°C.

Stability: All frozen tissue sections are stable for 1 year from date of purchase if stored at -80°C

without repeated freeze/thaws.

## **Product images:**



4x Image



20x Image