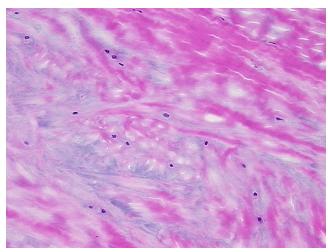

ication):

Within normal limits

FR0002E296

Normal: 100% Lesional: 0% Tumor: 0%

Tumor Hypo/Acellular

Stroma:

0%

**Tumor Hypercellular** 

Stroma:

0%

Necrosis: 09

Pathology Verification

notes from H&E review:

CASE Diagnosis (from

medical center path report):

Osteoarthritis

100% fibrocartilage

**Age:** 55

**Gender:** Female

Race: Not reported

**OriGene Technologies, Inc.** 9620 Medical Center Drive, Ste 200

CN: techsupport@origene.cn

Rockville, MD 20850, US Phone: +1-888-267-4436 https://www.origene.com techsupport@origene.com EU: info-de@origene.com



**Storage:** Store frozen tissue sections at -80°C.

Stability: All frozen tissue sections are stable for 1 year from date of purchase if stored at -80°C

without repeated freeze/thaws.

## **Product images:**



4x Image



20x Image