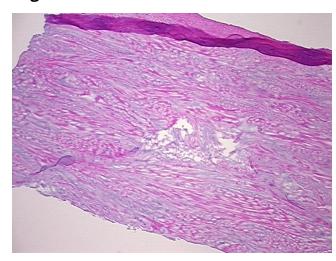

nosis (from Pathology Verification):

Within normal limits

Normal: 100% Lesional: 0%

Tumor Hypo/Acellular

Stroma:

Tumor:

0%

0%

Tumor Hypercellular

Stroma:

0%

Necrosis: 09

Pathology Verification

notes from H&E review:

100% fibrocartilage

CASE Diagnosis (from medical center path

report):

Osteoarthritis

**Age:** 55

**Gender:** Female

Race: Not reported

**OriGene Technologies, Inc.** 9620 Medical Center Drive, Ste 200

CN: techsupport@origene.cn

Rockville, MD 20850, US Phone: +1-888-267-4436 https://www.origene.com techsupport@origene.com EU: info-de@origene.com



**Storage:** Store frozen tissue sections at -80°C.

Stability: All frozen tissue sections are stable for 1 year from date of purchase if stored at -80°C

without repeated freeze/thaws.

## **Product images:**



4x Image



20x Image