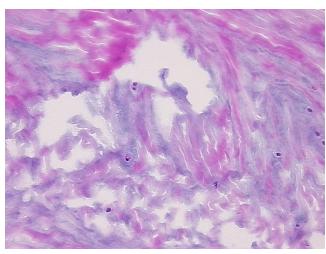

Pathology Verification):

Within normal limits

Normal: 100% Lesional: 0%

Tumor Hypo/Acellular

Stroma:

Tumor:

0%

0%

Tumor Hypercellular

Stroma:

0%

Necrosis: 09

Pathology Verification

notes from H&E review:

100% fibrocartilage

CASE Diagnosis (from medical center path

report):

Osteoarthritis

**Age:** 55

**Gender:** Female

Race: Not reported

**OriGene Technologies, Inc.** 9620 Medical Center Drive, Ste 200

CN: techsupport@origene.cn

Rockville, MD 20850, US Phone: +1-888-267-4436 https://www.origene.com techsupport@origene.com EU: info-de@origene.com



**Storage:** Store frozen tissue sections at -80°C.

Stability: All frozen tissue sections are stable for 1 year from date of purchase if stored at -80°C

without repeated freeze/thaws.

## **Product images:**



4x Image



20x Image