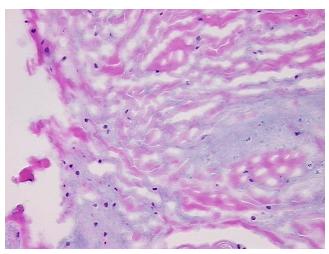

from Pathology Verification):

Within normal limits

Normal: 100% Lesional: 0% Tumor: 0%

Tumor Hypo/Acellular

Stroma:

0%

Tumor Hypercellular

Stroma:

0%

Necrosis: 09

Pathology Verification

notes from H&E review:

100% fibrocartilage

CASE Diagnosis (from medical center path

report):

Osteoarthritis

Age:

55

Gender:

Female

Race:

Not reported



**OriGene Technologies, Inc.** 9620 Medical Center Drive, Ste 200

CN: techsupport@origene.cn

Rockville, MD 20850, US Phone: +1-888-267-4436 https://www.origene.com techsupport@origene.com EU: info-de@origene.com



**Storage:** Store frozen tissue sections at -80°C.

Stability: All frozen tissue sections are stable for 1 year from date of purchase if stored at -80°C

without repeated freeze/thaws.

## **Product images:**



4x Image



20x Image