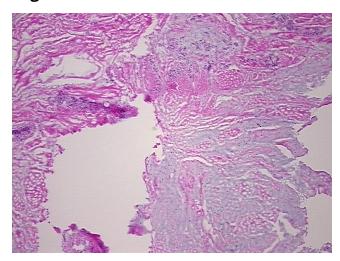

Diagnosis (from Pathology Verification):

Within normal limits

Normal: 100% Lesional: 0% Tumor: 0%

Tumor Hypo/Acellular

Stroma:

0%

Tumor Hypercellular

Stroma:

0%

Necrosis: 09

Pathology Verification

notes from H&E review:

100% fibrocartilage

CASE Diagnosis (from medical center path

report):

Osteoarthritis

Age:

55

Gender:

Female

Race:

Not reported



**OriGene Technologies, Inc.** 9620 Medical Center Drive, Ste 200

CN: techsupport@origene.cn

Rockville, MD 20850, US Phone: +1-888-267-4436 https://www.origene.com techsupport@origene.com EU: info-de@origene.com



**Storage:** Store frozen tissue sections at -80°C.

Stability: All frozen tissue sections are stable for 1 year from date of purchase if stored at -80°C

without repeated freeze/thaws.

## **Product images:**



4x Image



20x Image