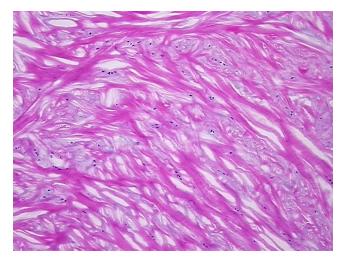

from Pathology Verification):

Within normal limits

Normal: 100% Lesional: 0% Tumor: 0%

Tumor Hypo/Acellular

Stroma:

0%

**Tumor Hypercellular** 

Stroma:

0%

Necrosis: 09

Pathology Verification

notes from H&E review:

CASE Diagnosis (from medical center path

report):

Osteoarthritis

100% fibrocartilage

Age: 75
Gender: Male

Race: Black or African American



**OriGene Technologies, Inc.** 9620 Medical Center Drive, Ste 200

CN: techsupport@origene.cn

Rockville, MD 20850, US Phone: +1-888-267-4436 https://www.origene.com techsupport@origene.com EU: info-de@origene.com



**Storage:** Store frozen tissue sections at -80°C.

Stability: All frozen tissue sections are stable for 1 year from date of purchase if stored at -80°C

without repeated freeze/thaws.

## **Product images:**



4x Image



20x Image