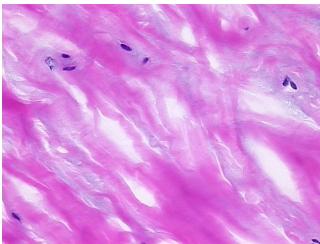

gy Verification):

Within normal limits

Normal: 100% Lesional: 0% Tumor: 0%

Tumor Hypo/Acellular

Stroma:

0%

**Tumor Hypercellular** 

Stroma:

0%

Necrosis: 09

Pathology Verification

notes from H&E review:

CASE Diagnosis (from medical center path

report):

Osteoarthritis

100% fibrocartilage

Age: 75
Gender: Male

Race: Black or African American



**OriGene Technologies, Inc.** 9620 Medical Center Drive, Ste 200

CN: techsupport@origene.cn

Rockville, MD 20850, US Phone: +1-888-267-4436 https://www.origene.com techsupport@origene.com EU: info-de@origene.com



**Storage:** Store frozen tissue sections at -80°C.

Stability: All frozen tissue sections are stable for 1 year from date of purchase if stored at -80°C

without repeated freeze/thaws.

## **Product images:**



4x Image



20x Image