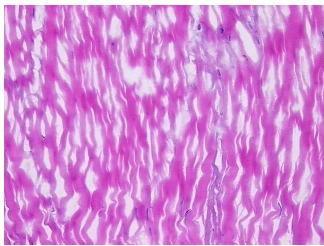

in normal limits

 Normal:
 100%

 Lesional:
 0%

 Tumor:
 0%

Tumor Hypo/Acellular

Stroma:

0%

0%

Tumor Hypercellular Stroma:

Sti Oilia.

Age:

Necrosis: 0%

Pathology Verification

notes from H&E review:

100% tendon
Osteoarthritis

CASE Diagnosis (from medical center path

medical center preport):

75

Gender: Male

Race: Black or African American



**OriGene Technologies, Inc.** 9620 Medical Center Drive, Ste 200

CN: techsupport@origene.cn

Rockville, MD 20850, US Phone: +1-888-267-4436 https://www.origene.com techsupport@origene.com EU: info-de@origene.com



**Storage:** Store frozen tissue sections at -80°C.

Stability: All frozen tissue sections are stable for 1 year from date of purchase if stored at -80°C

without repeated freeze/thaws.

## **Product images:**



4x Image



20x Image