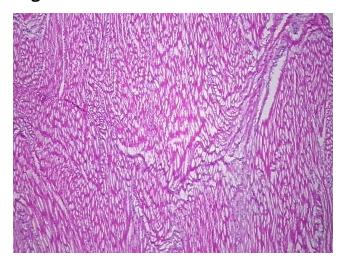

tion):

Within normal limits

 Normal:
 100%

 Lesional:
 0%

 Tumor:
 0%

Tumor Hypo/Acellular

Stroma:

0%

0%

Tumor Hypercellular Stroma:

Sti Oilia.

Age:

Necrosis: 0%

Pathology Verification

notes from H&E review:

100% tendon
Osteoarthritis

CASE Diagnosis (from medical center path

medical center preport):

75

Gender: Male

Race: Black or African American



**OriGene Technologies, Inc.** 9620 Medical Center Drive, Ste 200

CN: techsupport@origene.cn

Rockville, MD 20850, US Phone: +1-888-267-4436 https://www.origene.com techsupport@origene.com EU: info-de@origene.com



**Storage:** Store frozen tissue sections at -80°C.

Stability: All frozen tissue sections are stable for 1 year from date of purchase if stored at -80°C

without repeated freeze/thaws.

## **Product images:**



4x Image



20x Image