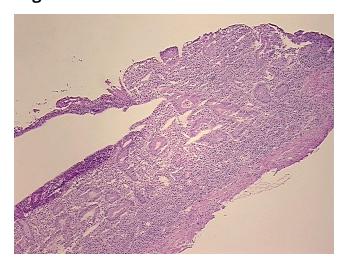

of Origin: Colon
Site of Finding: Colon

Sample Diagnosis (from

Appearance:

Pathology Verification):

Normal: 0%

Lesional: 100%

Tumor:

Tumor Hypo/Acellular

Stroma:

Tumor Hypercellular

Stroma:

Necrosis: 09

Pathology Verification

notes from H&E review:

CASE Diagnosis (from medical center path

report):

Age:

69

Gender: Male

defluer.

Race: White or Caucasian

OriGene Technologies, Inc.

9620 Medical Center Drive, Ste 200 Rockville, MD 20850, US Phone: +1-888-267-4436 https://www.origene.com techsupport@origene.com EU: info-de@origene.com CN: techsupport@origene.cn





**Storage:** Store frozen tissue sections at -80°C.

Stability: All frozen tissue sections are stable for 1 year from date of purchase if stored at -80°C

without repeated freeze/thaws.

## **Product images:**



4x Image



20x Image