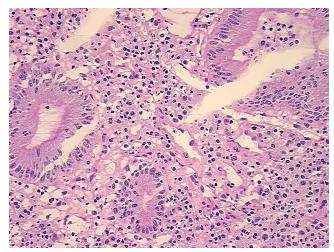

olon
Site of Finding: Colon

Sample Diagnosis (from

Appearance:

Pathology Verification):

Normal: 0%

Lesional: 100%

Tumor:

Tumor Hypo/Acellular

Stroma:

Tumor Hypercellular

Stroma:

Necrosis: 09

Pathology Verification

notes from H&E review:

CASE Diagnosis (from medical center path

report):

Age:

69

Gender: Male

defluer.

Race: White or Caucasian

OriGene Technologies, Inc.

9620 Medical Center Drive, Ste 200 Rockville, MD 20850, US Phone: +1-888-267-4436 https://www.origene.com techsupport@origene.com EU: info-de@origene.com CN: techsupport@origene.cn





**Storage:** Store frozen tissue sections at -80°C.

Stability: All frozen tissue sections are stable for 1 year from date of purchase if stored at -80°C

without repeated freeze/thaws.

## **Product images:**



4x Image



20x Image