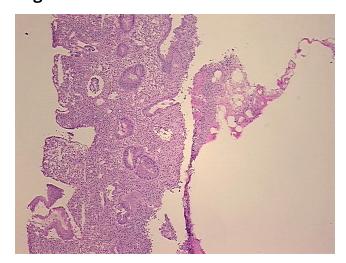

fication):

0% Normal:

Lesional: 100%

0% Tumor:

Tumor Hypo/Acellular

Stroma:

**Tumor Hypercellular** 

Stroma:

**Necrosis:** 

**Pathology Verification** 

notes from H&E review:

**CASE Diagnosis (from** medical center path

report):

Age:

69

0%

0%

Gender: Male

Race: White or Caucasian OriGene Technologies, Inc.

9620 Medical Center Drive, Ste 200 Rockville, MD 20850, US Phone: +1-888-267-4436 https://www.origene.com techsupport@origene.com EU: info-de@origene.com CN: techsupport@origene.cn



30% mucosa, 40% submucosa, 30% muscle

Colitis, ulcerative, chronic active



**Storage:** Store frozen tissue sections at -80°C.

Stability: All frozen tissue sections are stable for 1 year from date of purchase if stored at -80°C

without repeated freeze/thaws.

## **Product images:**



4x Image



20x Image