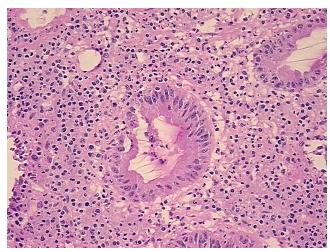

0% Normal:

Lesional: 100%

0% Tumor:

Tumor Hypo/Acellular

Stroma:

**Tumor Hypercellular** 

Stroma:

**Necrosis:** 

**Pathology Verification** 

notes from H&E review:

**CASE Diagnosis (from** medical center path

report):

Age:

69

0%

0%

Gender: Male

Race: White or Caucasian OriGene Technologies, Inc.

9620 Medical Center Drive, Ste 200 Rockville, MD 20850, US Phone: +1-888-267-4436 https://www.origene.com techsupport@origene.com EU: info-de@origene.com CN: techsupport@origene.cn



30% mucosa, 40% submucosa, 30% muscle

Colitis, ulcerative, chronic active



**Storage:** Store frozen tissue sections at -80°C.

Stability: All frozen tissue sections are stable for 1 year from date of purchase if stored at -80°C

without repeated freeze/thaws.

## **Product images:**



4x Image



20x Image