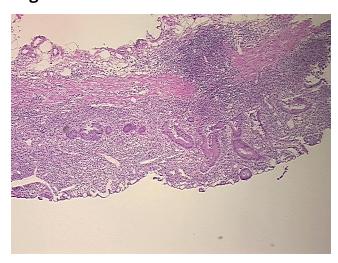

## **Product images:**

4x Image

20x Image

Appearance:

Sample Diagnosis (from Pathology Verification):

Colitis, ulcerative, chronic active

 Normal:
 0%

 Lesional:
 100%

 Tumor:
 0%

Tumor Hypo/Acellular

Stroma:

Tumor Hypercellular 0%

0%

Stroma:

Necrosis:

Pathology Verification Inflammation: Severe Lymphoid infiltrate; Non Tumor Structures: 20% Mucosa, 20%

notes from H&E review: Submucosa, 60% Muscle

CASE Diagnosis (from medical center path

report):

Colitis, ulcerative, chronic active

Age: 69
Gender: Male

Race: White or Caucasian

**OriGene Technologies, Inc.** 9620 Medical Center Drive, Ste 200

CN: techsupport@origene.cn

Rockville, MD 20850, US Phone: +1-888-267-4436 https://www.origene.com techsupport@origene.com EU: info-de@origene.com