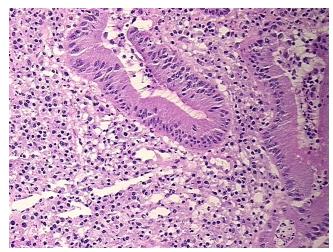

## **Product images:**

4x Image

20x Image

Appearance:

Sample Diagnosis (from Pathology Verification):

Colitis, ulcerative, chronic active

 Normal:
 0%

 Lesional:
 100%

 Tumor:
 0%

Tumor Hypo/Acellular

Stroma:

Tumor Hypercellular 0%

0%

Stroma:

Necrosis:

Pathology Verification Inflammation: Severe Lymphoid infiltrate; Non Tumor Structures: 20% Mucosa, 20%

notes from H&E review: Submucosa, 60% Muscle

CASE Diagnosis (from medical center path

report):

Colitis, ulcerative, chronic active

Age: 69
Gender: Male

Race: White or Caucasian

**OriGene Technologies, Inc.** 9620 Medical Center Drive, Ste 200

CN: techsupport@origene.cn

Rockville, MD 20850, US Phone: +1-888-267-4436 https://www.origene.com techsupport@origene.com EU: info-de@origene.com