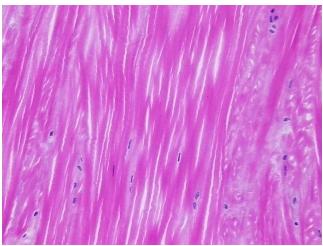

ation):

Within normal limits

Meniscus

Normal: 100% Lesional: 0% 0% Tumor:

Tumor Hypo/Acellular

Stroma:

0%

**Tumor Hypercellular** 

Stroma:

0%

**Necrosis:** 

**Pathology Verification** 

notes from H&E review:

100% fibrocartilage

**CASE Diagnosis (from** medical center path

report):

Osteoarthritis

63 Age: Gender: Male

Race: White or Caucasian



OriGene Technologies, Inc. 9620 Medical Center Drive, Ste 200

CN: techsupport@origene.cn

Rockville, MD 20850, US Phone: +1-888-267-4436 https://www.origene.com techsupport@origene.com EU: info-de@origene.com



**Storage:** Store frozen tissue sections at -80°C.

Stability: All frozen tissue sections are stable for 1 year from date of purchase if stored at -80°C

without repeated freeze/thaws.

## **Product images:**



4x Image



20x Image