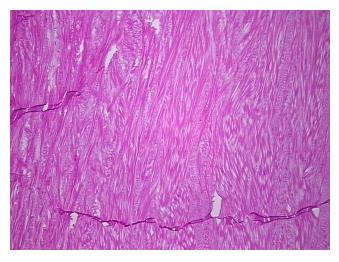

logy Verification):

Within normal limits

Meniscus

Normal: 100% Lesional: 0% 0% Tumor:

Tumor Hypo/Acellular

Stroma:

0%

**Tumor Hypercellular** 

Stroma:

0%

**Necrosis:** 

**Pathology Verification** 

notes from H&E review:

100% fibrocartilage

**CASE Diagnosis (from** medical center path

report):

Osteoarthritis

63 Age: Gender: Male

Race: White or Caucasian



OriGene Technologies, Inc. 9620 Medical Center Drive, Ste 200

CN: techsupport@origene.cn

Rockville, MD 20850, US Phone: +1-888-267-4436 https://www.origene.com techsupport@origene.com EU: info-de@origene.com



**Storage:** Store frozen tissue sections at -80°C.

Stability: All frozen tissue sections are stable for 1 year from date of purchase if stored at -80°C

without repeated freeze/thaws.

## **Product images:**



4x Image



20x Image