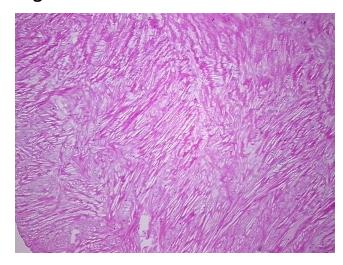

Diagnosis (from Pathology Verification):

Within normal limits

Normal: 100% Lesional: 0% Tumor: 0%

Tumor Hypo/Acellular

Stroma:

0%

Tumor Hypercellular

Stroma:

0%

Necrosis: 09

Pathology Verification

notes from H&E review:

100% fibrocartilage

CASE Diagnosis (from

medical center path

report):

Osteoarthritis

Age: 63
Gender: Male

Race: White or Caucasian



**OriGene Technologies, Inc.** 9620 Medical Center Drive, Ste 200

CN: techsupport@origene.cn

Rockville, MD 20850, US Phone: +1-888-267-4436 https://www.origene.com techsupport@origene.com EU: info-de@origene.com



**Storage:** Store frozen tissue sections at -80°C.

Stability: All frozen tissue sections are stable for 1 year from date of purchase if stored at -80°C

without repeated freeze/thaws.

## **Product images:**



4x Image



20x Image