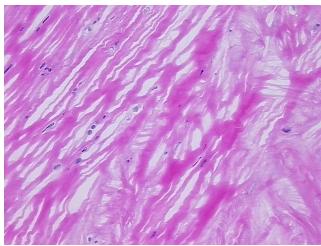

rom Pathology Verification):

Within normal limits

Normal: 100% Lesional: 0% Tumor: 0%

Tumor Hypo/Acellular

Stroma:

0%

Tumor Hypercellular

Stroma:

0%

Necrosis: 09

Pathology Verification

notes from H&E review:

100% fibrocartilage

CASE Diagnosis (from

medical center path

report):

Osteoarthritis

Age: 63
Gender: Male

Race: White or Caucasian



**OriGene Technologies, Inc.** 9620 Medical Center Drive, Ste 200

CN: techsupport@origene.cn

Rockville, MD 20850, US Phone: +1-888-267-4436 https://www.origene.com techsupport@origene.com EU: info-de@origene.com



**Storage:** Store frozen tissue sections at -80°C.

Stability: All frozen tissue sections are stable for 1 year from date of purchase if stored at -80°C

without repeated freeze/thaws.

## **Product images:**



4x Image



20x Image