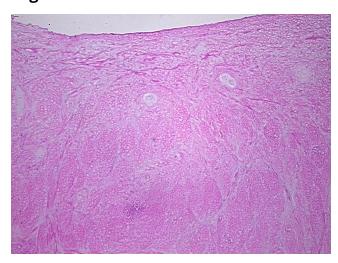

logy Verification):

Within normal limits

Meniscus

Normal: 100% Lesional: 0% 0% Tumor:

Tumor Hypo/Acellular

Stroma:

0%

**Tumor Hypercellular** 

Stroma:

0%

**Necrosis:** 

**Pathology Verification** 

notes from H&E review:

100% fibrocartilage

**CASE Diagnosis (from** medical center path

report):

Osteoarthritis

63 Age: Gender: Male

Race: White or Caucasian



OriGene Technologies, Inc. 9620 Medical Center Drive, Ste 200

CN: techsupport@origene.cn

Rockville, MD 20850, US Phone: +1-888-267-4436 https://www.origene.com techsupport@origene.com EU: info-de@origene.com



**Storage:** Store frozen tissue sections at -80°C.

Stability: All frozen tissue sections are stable for 1 year from date of purchase if stored at -80°C

without repeated freeze/thaws.

## **Product images:**



4x Image



20x Image