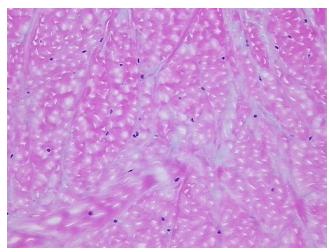

ation):

Within normal limits

Meniscus

Normal: 100% Lesional: 0% 0% Tumor:

Tumor Hypo/Acellular

Stroma:

0%

**Tumor Hypercellular** 

Stroma:

0%

**Necrosis:** 

**Pathology Verification** 

notes from H&E review:

100% fibrocartilage

**CASE Diagnosis (from** medical center path

report):

Osteoarthritis

63 Age: Gender: Male

Race: White or Caucasian



OriGene Technologies, Inc. 9620 Medical Center Drive, Ste 200

CN: techsupport@origene.cn

Rockville, MD 20850, US Phone: +1-888-267-4436 https://www.origene.com techsupport@origene.com EU: info-de@origene.com



**Storage:** Store frozen tissue sections at -80°C.

Stability: All frozen tissue sections are stable for 1 year from date of purchase if stored at -80°C

without repeated freeze/thaws.

## **Product images:**



4x Image



20x Image