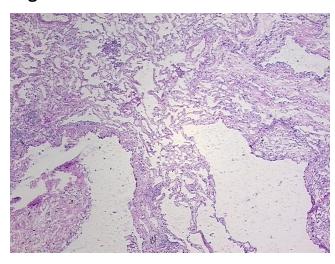

## **Product images:**

4x Image

20x Image

Tissue of Origin: Lung
Site of Finding: Lung
Appearance: L

Sample Diagnosis (from Pathology Verification):

**Emphysema** 

Normal: 60%
Lesional: 40%
Tumor: 0%
Tumor Hypo/Acellular 0%

Stroma:

0%

Tumor Hypercellular Stroma:

Sti Oilia.

Necrosis: 0%

**Pathology Verification** Inflammation: Mild Mixed inflammatory infiltrate; Non Tumor Structures: 80% Alveoli, 20% **notes from H&E review:** Fibrovascular septa

CASE Diagnosis (from Adenocarcinon