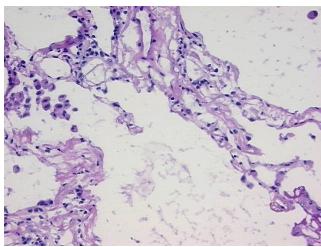

## **Product images:**

4x Image

20x Image

Tissue of Origin: Lung
Site of Finding: Lung
Appearance: L

Sample Diagnosis (from Pathology Verification):

**Emphysema** 

Normal: 60%
Lesional: 40%
Tumor: 0%
Tumor Hypo/Acellular 0%

Stroma:

0%

Tumor Hypercellular Stroma:

Sti Oilia.

Necrosis: 0%

**Pathology Verification** Inflammation: Mild Mixed inflammatory infiltrate; Non Tumor Structures: 80% Alveoli, 20% **notes from H&E review:** Fibrovascular septa

CASE Diagnosis (from Adenocarcinon