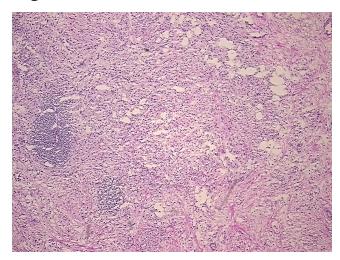

## **Product images:**

4x Image

20x Image

Site of Finding: **Breast** 

Т Appearance:

Sample Diagnosis (from Pathology Verification):

Adenocarcinoma of breast, lobular

0% Normal: Lesional: 0%

40% Tumor:

Tumor Hypo/Acellular

Stroma:

30%

Breast

**Tumor Hypercellular** 

Stroma:

30%

0% **Necrosis:** 

**Pathology Verification** 

notes from H&E review:

**CASE Diagnosis (from** medical center path

report):

Adenocarcinoma of breast, lobular

tumor stroma: hyalinized with focal dense lymphoid nodules

74 Age:

Gender: **Female** 

Race: Black or African American