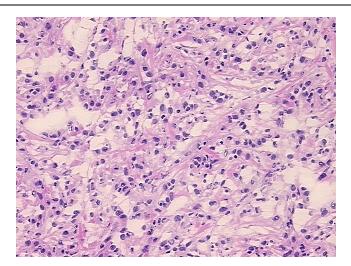

## **Product images:**

4x Image

20x Image

Site of Finding: **Breast** 

Т Appearance:

Sample Diagnosis (from Pathology Verification):

Adenocarcinoma of breast, lobular

0% Normal: Lesional: 0%

40% Tumor:

Tumor Hypo/Acellular

Stroma:

30%

Breast

**Tumor Hypercellular** 

Stroma:

30%

0% **Necrosis:** 

**Pathology Verification** 

notes from H&E review:

**CASE Diagnosis (from** medical center path

report):

Adenocarcinoma of breast, lobular

tumor stroma: hyalinized with focal dense lymphoid nodules

74 Age:

Gender: **Female** 

Race: Black or African American