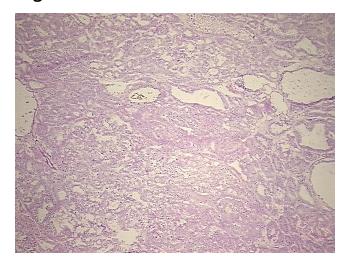

Tissue of Origin: Kidney Site of Finding: Kidney

Т Appearance:

Sample Diagnosis (from Oncocytoma Pathology Verification):

0%

Normal: Lesional: 0% 95% Tumor:

Tumor Hypo/Acellular

Stroma:

**Tumor Hypercellular** 

Stroma:

0% **Necrosis:** 

**CASE Diagnosis (from** medical center path

report):

Oncocytoma

0%

5%

57 Age:

Gender: **Female** 

Race: White or Caucasian

Storage: Store frozen tissue sections at -80°C. OriGene Technologies, Inc.

9620 Medical Center Drive, Ste 200 Rockville, MD 20850, US Phone: +1-888-267-4436 https://www.origene.com techsupport@origene.com EU: info-de@origene.com CN: techsupport@origene.cn





Stability:

All frozen tissue sections are stable for 1 year from date of purchase if stored at -80°C without repeated freeze/thaws.

## **Product images:**



4x Image



20x Image