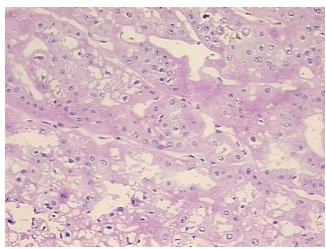

rigin: Kidney Site of Finding: Kidney

Т Appearance:

Sample Diagnosis (from Oncocytoma Pathology Verification):

0%

Normal: Lesional: 0% 95% Tumor:

Tumor Hypo/Acellular

Stroma:

**Tumor Hypercellular** 

Stroma:

0% **Necrosis:** 

**CASE Diagnosis (from** medical center path

report):

Oncocytoma

0%

5%

57 Age:

Gender: **Female** 

Race: White or Caucasian

Storage: Store frozen tissue sections at -80°C. OriGene Technologies, Inc.

9620 Medical Center Drive, Ste 200 Rockville, MD 20850, US Phone: +1-888-267-4436 https://www.origene.com techsupport@origene.com EU: info-de@origene.com CN: techsupport@origene.cn





Stability:

All frozen tissue sections are stable for 1 year from date of purchase if stored at -80°C without repeated freeze/thaws.

## **Product images:**



4x Image



20x Image