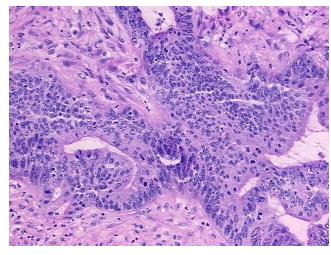

medical center path

report):

Adenocarcinoma of colon

tumor stroma contains fibroblasts and scattered neutrophils

73 Age:

Gender: Male

Race: Black or African American



OriGene Technologies, Inc. 9620 Medical Center Drive, Ste 200

CN: techsupport@origene.cn

Rockville, MD 20850, US Phone: +1-888-267-4436 https://www.origene.com techsupport@origene.com EU: info-de@origene.com



Tumor Grade: AJCC G1: Well differentiated

Minimum Stage

IIB

**Grouping:** 

T (Extent of Primary

Tumor):

T4

N (Lymph node metastasis):

N0

metastasis).

M (Distant metastasis): MX

**Storage:** Store frozen tissue sections at -80°C.

Stability: All frozen tissue sections are stable for 1 year from date of purchase if stored at -80°C

without repeated freeze/thaws.

## **Product images:**



4x Image



20x Image