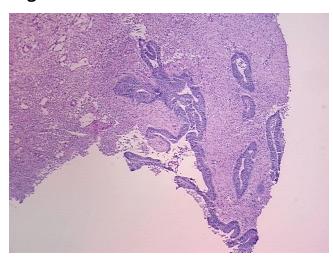

osis (from** medical center path

report):

Adenocarcinoma of colon

tumor stroma contains fibroblasts and scattered neutrophils

73 Age:

Gender: Male

Race: Black or African American



OriGene Technologies, Inc. 9620 Medical Center Drive, Ste 200

CN: techsupport@origene.cn

Rockville, MD 20850, US Phone: +1-888-267-4436 https://www.origene.com techsupport@origene.com EU: info-de@origene.com



Tumor Grade: AJCC G1: Well differentiated

Minimum Stage

IIB

**Grouping:** 

T (Extent of Primary

Tumor):

T4

N (Lymph node metastasis):

N0

metastasis).

M (Distant metastasis): MX

**Storage:** Store frozen tissue sections at -80°C.

Stability: All frozen tissue sections are stable for 1 year from date of purchase if stored at -80°C

without repeated freeze/thaws.

## **Product images:**



4x Image



20x Image