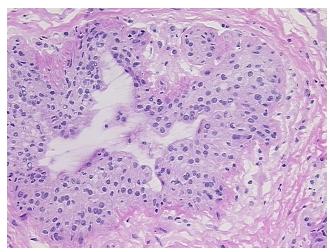

:

Tumor Hypo/Acellular

Stroma:

0%

**Tumor Hypercellular** 

Stroma:

0%

**Necrosis:** 

**Pathology Verification** 

notes from H&E review:

No residual malignancy

Non Tumor Structures: 10% Glandular epithelium, 50% Stroma, 40% Adipose tissue

**CASE Diagnosis (from** medical center path

report):

64 Age:

Gender: **Female** 

Race: White or Caucasian



OriGene Technologies, Inc. 9620 Medical Center Drive, Ste 200

CN: techsupport@origene.cn

Rockville, MD 20850, US Phone: +1-888-267-4436 https://www.origene.com techsupport@origene.com EU: info-de@origene.com



**Storage:** Store frozen tissue sections at -80°C.

Stability: All frozen tissue sections are stable for 1 year from date of purchase if stored at -80°C

without repeated freeze/thaws.

## **Product images:**



4x Image



20x Image