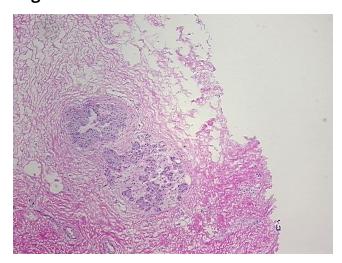

0%

0% Tumor:

Tumor Hypo/Acellular

Stroma:

0%

**Tumor Hypercellular** 

Stroma:

0%

**Necrosis:** 

**Pathology Verification** 

notes from H&E review:

No residual malignancy

Non Tumor Structures: 10% Glandular epithelium, 50% Stroma, 40% Adipose tissue

**CASE Diagnosis (from** medical center path

report):

64 Age:

Gender: **Female** 

Race: White or Caucasian



OriGene Technologies, Inc. 9620 Medical Center Drive, Ste 200

CN: techsupport@origene.cn

Rockville, MD 20850, US Phone: +1-888-267-4436 https://www.origene.com techsupport@origene.com EU: info-de@origene.com



**Storage:** Store frozen tissue sections at -80°C.

Stability: All frozen tissue sections are stable for 1 year from date of purchase if stored at -80°C

without repeated freeze/thaws.

## **Product images:**



4x Image



20x Image