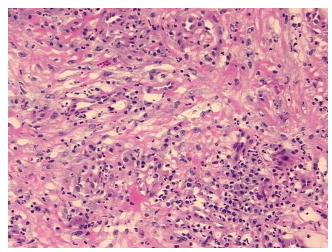

## **Product data:**

**Product Type: Frozen Sections Disease State:** Other Disease Diverticulitis **Diagnosis Category:** 

Tissue: Colon

Frozen Sample ID: FR0002C2DE Case ID: CI0000010638 Tissue of Origin: Colon: sigmoid Site of Finding: Colon: sigmoid

Appearance:

Sample Diagnosis (from Pathology Verification):

Diverticulitis of colon, perforated

50% Normal: Lesional: 50% 0% Tumor: Tumor Hypo/Acellular 0%

Stroma:

0%

**Tumor Hypercellular** Stroma:

**Necrosis:** 

**Pathology Verification** notes from H&E review: Inflammation: Moderate Lymphoid infiltrate; Non Tumor Structures: 100% Muscle

**CASE Diagnosis (from** medical center path

report):

Diverticulitis of colon, perforated

## **Product images:**

4x Image

20x Image