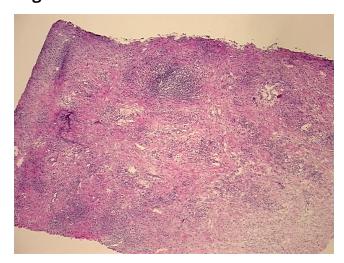

## **Product data:**

**Product Type: Frozen Sections Disease State:** Other Disease Diverticulitis **Diagnosis Category:** 

Tissue: Colon

Frozen Sample ID: FR0002C2DE Case ID: CI0000010638 Tissue of Origin: Colon: sigmoid Site of Finding: Colon: sigmoid

Appearance:

Sample Diagnosis (from Pathology Verification):

Diverticulitis of colon, perforated

50% Normal: Lesional: 50% 0% Tumor: Tumor Hypo/Acellular 0%

Stroma:

0%

**Tumor Hypercellular** Stroma:

**Necrosis:** 

**Pathology Verification** notes from H&E review: Inflammation: Moderate Lymphoid infiltrate; Non Tumor Structures: 100% Muscle

**CASE Diagnosis (from** medical center path

report):

Diverticulitis of colon, perforated

## **Product images:**

4x Image

20x Image