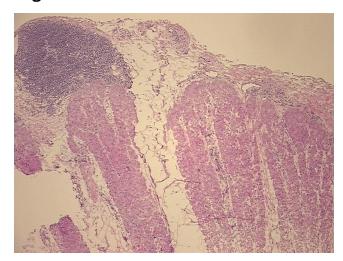

troma:

ori orria.

0%

Tumor Hypercellular Stroma:

Sti Oilia.

Necrosis: 0<sup>o</sup>

Pathology Verification notes from H&E review:

Inflammation: Mild Lymphoid infiltrate; Non Tumor Structures: 10% Submucosa, 90% Muscle

CASE Diagnosis (from medical center path

report):

Diverticulitis of colon, perforated

Age: 64
Gender: Male

Race: Black or African American



**OriGene Technologies, Inc.** 9620 Medical Center Drive, Ste 200

CN: techsupport@origene.cn

Rockville, MD 20850, US Phone: +1-888-267-4436 https://www.origene.com techsupport@origene.com EU: info-de@origene.com



**Storage:** Store frozen tissue sections at -80°C.

Stability: All frozen tissue sections are stable for 1 year from date of purchase if stored at -80°C

without repeated freeze/thaws.

## **Product images:**



4x Image



20x Image