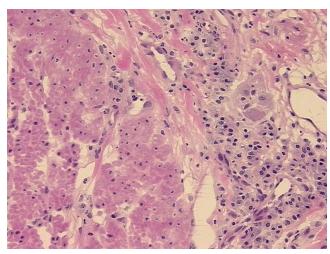

orria.

0%

Tumor Hypercellular Stroma:

Sti Oilia.

Necrosis: 0<sup>o</sup>

Pathology Verification notes from H&E review:

Inflammation: Mild Lymphoid infiltrate; Non Tumor Structures: 10% Submucosa, 90% Muscle

CASE Diagnosis (from medical center path

report):

Diverticulitis of colon, perforated

Age: 64
Gender: Male

Race: Black or African American



**OriGene Technologies, Inc.** 9620 Medical Center Drive, Ste 200

CN: techsupport@origene.cn

Rockville, MD 20850, US Phone: +1-888-267-4436 https://www.origene.com techsupport@origene.com EU: info-de@origene.com



**Storage:** Store frozen tissue sections at -80°C.

Stability: All frozen tissue sections are stable for 1 year from date of purchase if stored at -80°C

without repeated freeze/thaws.

## **Product images:**



4x Image



20x Image