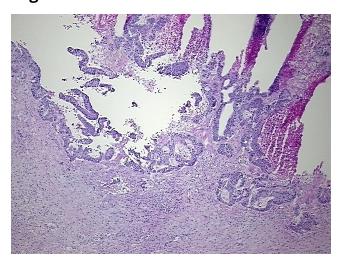

hoplasmacytic

notes from H&E review: infi

infiltrate

CASE Diagnosis (from

medical center path

report):

Adenocarcinoma of colon, metastatic

**Age:** 51

**Gender:** Female

Race: White or Caucasian



**OriGene Technologies, Inc.** 9620 Medical Center Drive, Ste 200

CN: techsupport@origene.cn

Rockville, MD 20850, US Phone: +1-888-267-4436 https://www.origene.com techsupport@origene.com EU: info-de@origene.com



Tumor Grade: Not Reported

Minimum Stage

stage

**Grouping:** 

T (Extent of Primary

Tumor):

N (Lymph node

NX

Т3

IV

metastasis):

M (Distant metastasis): M1

**Storage:** Store frozen tissue sections at -80°C.

Stability: All frozen tissue sections are stable for 1 year from date of purchase if stored at -80°C

without repeated freeze/thaws.

## **Product images:**



4x Image



20x Image