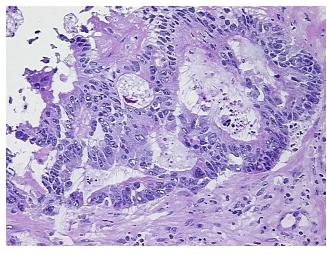

c

notes from H&E review: infi

infiltrate

CASE Diagnosis (from

medical center path

report):

Adenocarcinoma of colon, metastatic

**Age:** 51

**Gender:** Female

Race: White or Caucasian



**OriGene Technologies, Inc.** 9620 Medical Center Drive, Ste 200

CN: techsupport@origene.cn

Rockville, MD 20850, US Phone: +1-888-267-4436 https://www.origene.com techsupport@origene.com EU: info-de@origene.com



Tumor Grade: Not Reported

Minimum Stage

stage

**Grouping:** 

T (Extent of Primary

Tumor):

N (Lymph node

NX

Т3

IV

metastasis):

M (Distant metastasis): M1

**Storage:** Store frozen tissue sections at -80°C.

Stability: All frozen tissue sections are stable for 1 year from date of purchase if stored at -80°C

without repeated freeze/thaws.

## **Product images:**



4x Image



20x Image