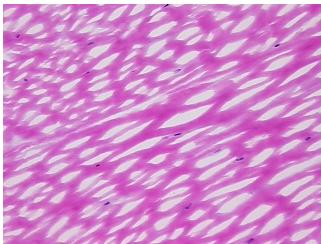

gnosis (from Pathology Verification):

Within normal limits

Normal: 100% Lesional: 0% Tumor: 0%

Tumor Hypo/Acellular

Stroma:

0%

Tumor Hypercellular

Stroma:

0%

Necrosis: 0%

Pathology Verification

notes from H&E review:

CASE Diagnosis (from medical center path

report):

Osteoarthritis

100% tendon

Age: 67
Gender: Male

Race: White or Caucasian



**OriGene Technologies, Inc.** 9620 Medical Center Drive, Ste 200

CN: techsupport@origene.cn

Rockville, MD 20850, US Phone: +1-888-267-4436 https://www.origene.com techsupport@origene.com EU: info-de@origene.com



**Storage:** Store frozen tissue sections at -80°C.

Stability: All frozen tissue sections are stable for 1 year from date of purchase if stored at -80°C

without repeated freeze/thaws.

## **Product images:**



4x Image



20x Image