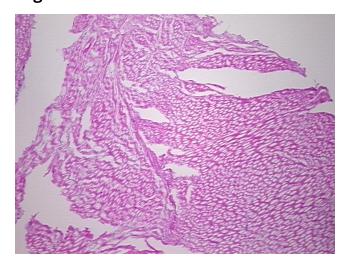

Sample Diagnosis (from Pathology Verification):

Within normal limits

Normal: 100% Lesional: 0% Tumor: 0%

Tumor Hypo/Acellular

Stroma:

0%

Tumor Hypercellular

Stroma:

0%

Necrosis: 0%

Pathology Verification

notes from H&E review:

CASE Diagnosis (from medical center path

report):

Osteoarthritis

100% tendon

Age: 67
Gender: Male

Race: White or Caucasian



**OriGene Technologies, Inc.** 9620 Medical Center Drive, Ste 200

CN: techsupport@origene.cn

Rockville, MD 20850, US Phone: +1-888-267-4436 https://www.origene.com techsupport@origene.com EU: info-de@origene.com



**Storage:** Store frozen tissue sections at -80°C.

Stability: All frozen tissue sections are stable for 1 year from date of purchase if stored at -80°C

without repeated freeze/thaws.

## **Product images:**



4x Image



20x Image