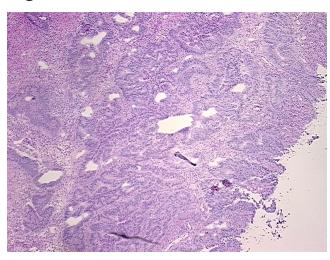

r Hypercellular** 20%

Stroma:

15% **Necrosis:** 

**CASE Diagnosis (from** 

medical center path

report):

Adenocarcinoma of colon

50 Age:

Gender: Male

Race: Black or African American

5%

**Tumor Grade:** AJCC G2: Moderately differentiated



OriGene Technologies, Inc. 9620 Medical Center Drive, Ste 200

CN: techsupport@origene.cn

Rockville, MD 20850, US Phone: +1-888-267-4436 https://www.origene.com techsupport@origene.com EU: info-de@origene.com



Minimum Stage Grouping:

IIIB

T3

T (Extent of Primary

Tumor):

N (Lymph node N1

metastasis):

M (Distant metastasis): MX

**Storage:** Store frozen tissue sections at -80°C.

Stability: All frozen tissue sections are stable for 1 year from date of purchase if stored at -80°C

without repeated freeze/thaws.

## **Product images:**



4x Image



20x Image