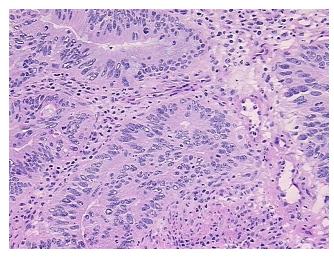

lar** 20%

Stroma:

15% **Necrosis:** 

**CASE Diagnosis (from** 

medical center path

report):

Adenocarcinoma of colon

50 Age:

Gender: Male

Race: Black or African American

5%

**Tumor Grade:** AJCC G2: Moderately differentiated



OriGene Technologies, Inc. 9620 Medical Center Drive, Ste 200

CN: techsupport@origene.cn

Rockville, MD 20850, US Phone: +1-888-267-4436 https://www.origene.com techsupport@origene.com EU: info-de@origene.com



Minimum Stage Grouping:

IIIB

T3

T (Extent of Primary

Tumor):

N (Lymph node N1

metastasis):

M (Distant metastasis): MX

**Storage:** Store frozen tissue sections at -80°C.

Stability: All frozen tissue sections are stable for 1 year from date of purchase if stored at -80°C

without repeated freeze/thaws.

## **Product images:**



4x Image



20x Image