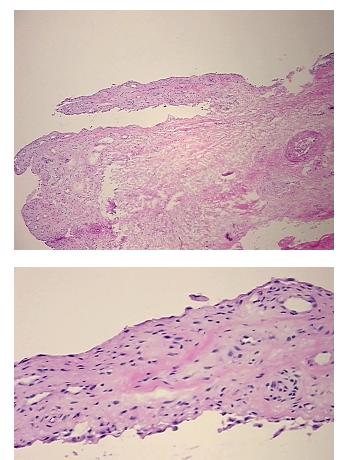

#### **Product data:**

**Product Type: Frozen Sections Disease State:** Other Disease **Diagnosis Category:** Arthritis Tissue: Joint Frozen Sample ID: FR0002C544 Case ID: CI0000010611 **Tissue of Origin:** Joint capsule Site of Finding: Joint capsule L Appearance: Osteoarthritis Sample Diagnosis (from Pathology Verification): 0% Normal: Lesional: 100% 0% Tumor: Tumor Hypo/Acellular 0% Stroma: **Tumor Hypercellular** 0% Stroma: Necrosis: 0% **Pathology Verification** 80% tendon, 10% muscle, 10% synovium notes from H&E review: CASE Diagnosis (from Degenerative joint disease medical center path report): 54 Age: Gender: Female Store frozen tissue sections at -80°C. Storage:

## **Product images:**

4x Image

20x Image

This product is to be used for laboratory only. Not for diagnostic or therapeutic use. ©2022 OriGene Technologies, Inc., 9620 Medical Center Drive, Ste 200, Rockville, MD 20850, US