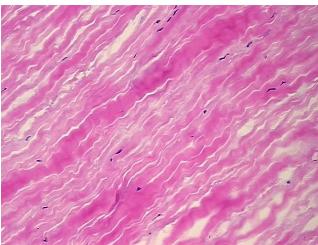

tis

Normal: 98%
Lesional: 2%
Tumor: 0%
Tumor Hypo/Acellular 0%

Tumor Hypo/Acellular

Stroma:

0%

Tumor Hypercellular Stroma:

Necrosis:

0%

Pathology Verification

notes from H&E review:

CACE Diagnosis (from

CASE Diagnosis (from medical center path

report):

Degenerative joint disease

lesion:synovium; normal: tendon

**Age:** 54

**Gender:** Female

**Storage:** Store frozen tissue sections at -80°C.

**OriGene Technologies, Inc.** 9620 Medical Center Drive, Ste 200

CN: techsupport@origene.cn

Rockville, MD 20850, US Phone: +1-888-267-4436 https://www.origene.com techsupport@origene.com EU: info-de@origene.com



Stability:

All frozen tissue sections are stable for 1 year from date of purchase if stored at -80°C without repeated freeze/thaws.

## **Product images:**



4x Image



20x Image