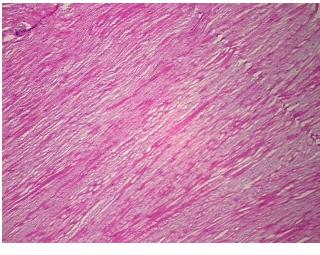

Osteoarthritis

Normal: 98%
Lesional: 2%
Tumor: 0%
Tumor Hypo/Acellular 0%

Tumor Hypo/Acellular

Stroma:

0%

Tumor Hypercellular Stroma:

Necrosis:

0%

Pathology Verification

notes from H&E review:

CACE Diagnosis (from

CASE Diagnosis (from medical center path

report):

Degenerative joint disease

lesion:synovium; normal: tendon

**Age:** 54

**Gender:** Female

**Storage:** Store frozen tissue sections at -80°C.

**OriGene Technologies, Inc.** 9620 Medical Center Drive, Ste 200

CN: techsupport@origene.cn

Rockville, MD 20850, US Phone: +1-888-267-4436 https://www.origene.com techsupport@origene.com EU: info-de@origene.com



Stability:

All frozen tissue sections are stable for 1 year from date of purchase if stored at -80°C without repeated freeze/thaws.

## **Product images:**



4x Image



20x Image