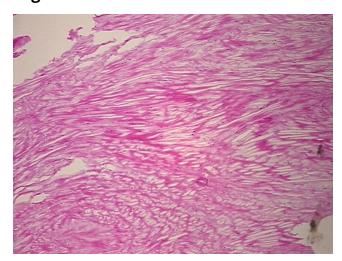

Diagnosis (from Pathology Verification):

Within normal limits

Normal: 100% Lesional: 0% Tumor: 0%

Tumor Hypo/Acellular

Stroma:

Tumor Hypercellular 0%

Stroma:

Necrosis: 0%

Pathology Verification 100% tendon

notes from H&E review:

CASE Diagnosis (from medical center path

report):

Degenerative joint disease

**Age:** 54

**Gender:** Female

**Storage:** Store frozen tissue sections at -80°C.

0%

**OriGene Technologies, Inc.** 9620 Medical Center Drive, Ste 200

CN: techsupport@origene.cn

Rockville, MD 20850, US Phone: +1-888-267-4436 https://www.origene.com techsupport@origene.com EU: info-de@origene.com

View online »



Stability:

All frozen tissue sections are stable for 1 year from date of purchase if stored at -80°C without repeated freeze/thaws.

## **Product images:**



4x Image



20x Image