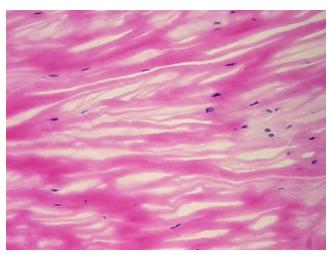

from Pathology Verification):

Within normal limits

Normal: 100% Lesional: 0% Tumor: 0%

Tumor Hypo/Acellular

Stroma:

Tumor Hypercellular 0%

Stroma:

Necrosis: 0%

Pathology Verification 100% tendon

notes from H&E review:

CASE Diagnosis (from medical center path

report):

Degenerative joint disease

**Age:** 54

**Gender:** Female

**Storage:** Store frozen tissue sections at -80°C.

0%

**OriGene Technologies, Inc.** 9620 Medical Center Drive, Ste 200

CN: techsupport@origene.cn

Rockville, MD 20850, US Phone: +1-888-267-4436 https://www.origene.com techsupport@origene.com EU: info-de@origene.com

View online »



Stability:

All frozen tissue sections are stable for 1 year from date of purchase if stored at -80°C without repeated freeze/thaws.

## **Product images:**



4x Image



20x Image