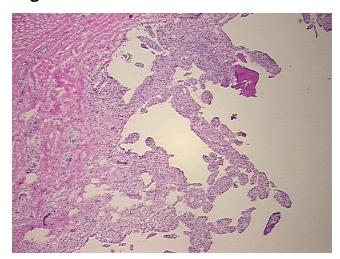

Diagnosis (from Pathology Verification):

Osteoarthritis

Normal: 0% Lesional: 100% 0% Tumor: Tumor Hypo/Acellular 0%

Stroma:

**Tumor Hypercellular** 

Stroma:

0%

**Necrosis:** 0%

**Pathology Verification** 

notes from H&E review:

**CASE Diagnosis (from** medical center path

report):

Degenerative joint disease

85% tendon, 15% synovium

54 Age:

Gender: **Female** 

Store frozen tissue sections at -80°C. Storage:

OriGene Technologies, Inc.

9620 Medical Center Drive, Ste 200 Rockville, MD 20850, US Phone: +1-888-267-4436 https://www.origene.com techsupport@origene.com EU: info-de@origene.com CN: techsupport@origene.cn





Stability:

All frozen tissue sections are stable for 1 year from date of purchase if stored at -80°C without repeated freeze/thaws.

## **Product images:**



4x Image



20x Image