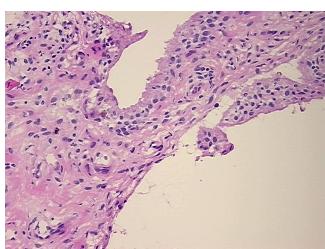

from Pathology Verification):

Osteoarthritis

Normal: 0% Lesional: 100% 0% Tumor: Tumor Hypo/Acellular 0%

Stroma:

**Tumor Hypercellular** 

Stroma:

0%

**Necrosis:** 0%

**Pathology Verification** 

notes from H&E review:

**CASE Diagnosis (from** medical center path

report):

Degenerative joint disease

85% tendon, 15% synovium

54 Age:

Gender: **Female** 

Store frozen tissue sections at -80°C. Storage:

OriGene Technologies, Inc.

9620 Medical Center Drive, Ste 200 Rockville, MD 20850, US Phone: +1-888-267-4436 https://www.origene.com techsupport@origene.com EU: info-de@origene.com CN: techsupport@origene.cn





Stability:

All frozen tissue sections are stable for 1 year from date of purchase if stored at -80°C without repeated freeze/thaws.

## **Product images:**



4x Image



20x Image