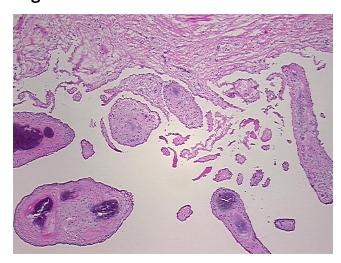

limits

Normal: 100% Lesional: 0% 0% Tumor:

Tumor Hypo/Acellular

Stroma:

**Tumor Hypercellular** 

Stroma:

0%

0%

0% **Necrosis:** 

**Pathology Verification** notes from H&E review:

**CASE Diagnosis (from** medical center path

report):

Osteoarthritis

88 Age:

Gender: **Female** 

Race: Black or African American



OriGene Technologies, Inc. 9620 Medical Center Drive, Ste 200

CN: techsupport@origene.cn

Rockville, MD 20850, US Phone: +1-888-267-4436 https://www.origene.com techsupport@origene.com EU: info-de@origene.com

10% synovial lining, 85% fibrous stroma, 5% bone



**Storage:** Store frozen tissue sections at -80°C.

Stability: All frozen tissue sections are stable for 1 year from date of purchase if stored at -80°C

without repeated freeze/thaws.

## **Product images:**



4x Image



20x Image