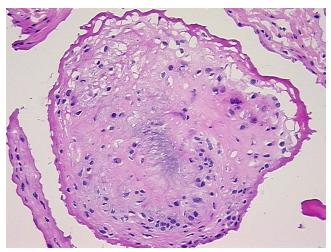

al: 100% Lesional: 0% 0% Tumor:

Tumor Hypo/Acellular

Stroma:

**Tumor Hypercellular** 

Stroma:

0%

0%

0% **Necrosis:** 

**Pathology Verification** notes from H&E review:

**CASE Diagnosis (from** medical center path

report):

Osteoarthritis

88 Age:

Gender: **Female** 

Race: Black or African American



OriGene Technologies, Inc. 9620 Medical Center Drive, Ste 200

CN: techsupport@origene.cn

Rockville, MD 20850, US Phone: +1-888-267-4436 https://www.origene.com techsupport@origene.com EU: info-de@origene.com

10% synovial lining, 85% fibrous stroma, 5% bone



**Storage:** Store frozen tissue sections at -80°C.

Stability: All frozen tissue sections are stable for 1 year from date of purchase if stored at -80°C

without repeated freeze/thaws.

## **Product images:**



4x Image



20x Image