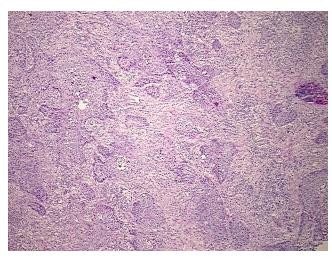

erification** 

notes from H&E review:

**CASE Diagnosis (from** medical center path

report):

Carcinoma of lung, squamous cell

Lesion (40%): Pneumonia, post-obstructive 100%

74 Age: Gender: Male

Race: White or Caucasian



9620 Medical Center Drive, Ste 200 Rockville, MD 20850, US Phone: +1-888-267-4436 https://www.origene.com techsupport@origene.com EU: info-de@origene.com CN: techsupport@origene.cn





**Tumor Grade:** AJCC G3: Poorly differentiated

Minimum Stage

**Grouping:** 

ΙB

T (Extent of Primary

Tumor):

T2

N (Lymph node metastasis):

N0

M (Distant metastasis): MX

Storage: Store frozen tissue sections at -80°C.

Stability: All frozen tissue sections are stable for 1 year from date of purchase if stored at -80°C

without repeated freeze/thaws.

## **Product images:**



4x Image



20x Image