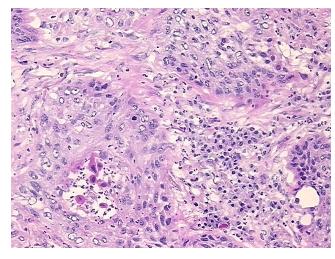

* 

notes from H&E review:

**CASE Diagnosis (from** medical center path

report):

Carcinoma of lung, squamous cell

Lesion (40%): Pneumonia, post-obstructive 100%

74 Age: Gender: Male

Race: White or Caucasian



9620 Medical Center Drive, Ste 200 Rockville, MD 20850, US Phone: +1-888-267-4436 https://www.origene.com techsupport@origene.com EU: info-de@origene.com CN: techsupport@origene.cn





**Tumor Grade:** AJCC G3: Poorly differentiated

Minimum Stage

**Grouping:** 

ΙB

T (Extent of Primary

Tumor):

T2

N (Lymph node metastasis):

N0

M (Distant metastasis): MX

Storage: Store frozen tissue sections at -80°C.

Stability: All frozen tissue sections are stable for 1 year from date of purchase if stored at -80°C

without repeated freeze/thaws.

## **Product images:**



4x Image



20x Image