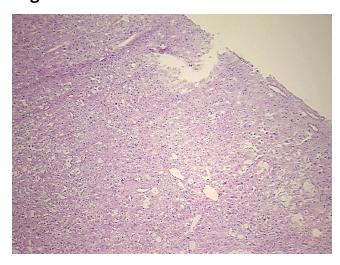

es from H&E review:

Tumor: oncocytic variant

CASE Diagnosis (from medical center path

report):

Carcinoma of kidney, renal cell, chromophobe

Age: 52
Gender: Male

Race: White or Caucasian



**OriGene Technologies, Inc.** 9620 Medical Center Drive, Ste 200

CN: techsupport@origene.cn

Rockville, MD 20850, US Phone: +1-888-267-4436 https://www.origene.com techsupport@origene.com EU: info-de@origene.com



Tumor Grade: Fuhrman G3: Nuclei very irregular

Minimum Stage

**Grouping:** 

'

T (Extent of Primary

Tumor):

T1

N (Lymph node metastasis):

NX

M (Distant metastasis): MX

**Storage:** Store frozen tissue sections at -80°C.

Stability: All frozen tissue sections are stable for 1 year from date of purchase if stored at -80°C

without repeated freeze/thaws.

## **Product images:**



4x Image



20x Image