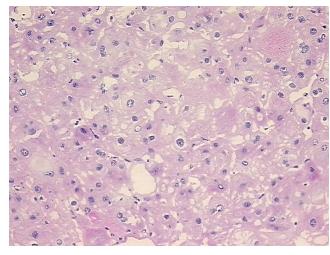

review:

Tumor: oncocytic variant

CASE Diagnosis (from medical center path

report):

Carcinoma of kidney, renal cell, chromophobe

Age: 52
Gender: Male

Race: White or Caucasian



**OriGene Technologies, Inc.** 9620 Medical Center Drive, Ste 200

CN: techsupport@origene.cn

Rockville, MD 20850, US Phone: +1-888-267-4436 https://www.origene.com techsupport@origene.com EU: info-de@origene.com



Tumor Grade: Fuhrman G3: Nuclei very irregular

Minimum Stage

**Grouping:** 

'

T (Extent of Primary

Tumor):

T1

N (Lymph node metastasis):

NX

M (Distant metastasis): MX

**Storage:** Store frozen tissue sections at -80°C.

Stability: All frozen tissue sections are stable for 1 year from date of purchase if stored at -80°C

without repeated freeze/thaws.

## **Product images:**



4x Image



20x Image