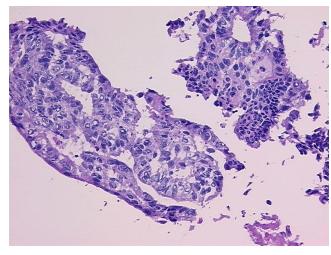

iotes iroini rial review

CASE Diagnosis (from medical center path

report):

Adenocarcinoma of colon

30% mucosa, 30% submucosa, 40% muscle

**Age:** 64

**Gender:** Female

Race: White or Caucasian



**OriGene Technologies, Inc.** 9620 Medical Center Drive, Ste 200

CN: techsupport@origene.cn

Rockville, MD 20850, US Phone: +1-888-267-4436 https://www.origene.com techsupport@origene.com EU: info-de@origene.com



Tumor Grade: Not Reported

Minimum Stage

IΙΑ

Grouping:

T (Extent of Primary

Tumor):

Т3

N (Lymph node metastasis):

N0

M (Distant metastasis): MX

MX

**Storage:** Store frozen tissue sections at -80°C.

Stability: All frozen tissue sections are stable for 1 year from date of purchase if stored at -80°C

without repeated freeze/thaws.

## **Product images:**



4x Image



20x Image