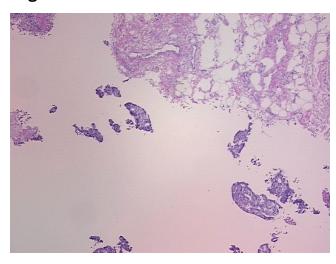

&E review:

iotes iroini rial review

CASE Diagnosis (from medical center path

report):

Adenocarcinoma of colon

30% mucosa, 30% submucosa, 40% muscle

**Age:** 64

**Gender:** Female

Race: White or Caucasian



**OriGene Technologies, Inc.** 9620 Medical Center Drive, Ste 200

CN: techsupport@origene.cn

Rockville, MD 20850, US Phone: +1-888-267-4436 https://www.origene.com techsupport@origene.com EU: info-de@origene.com



Tumor Grade: Not Reported

Minimum Stage

IΙΑ

Grouping:

T (Extent of Primary

Tumor):

Т3

N (Lymph node metastasis):

N0

M (Distant metastasis): MX

MX

**Storage:** Store frozen tissue sections at -80°C.

Stability: All frozen tissue sections are stable for 1 year from date of purchase if stored at -80°C

without repeated freeze/thaws.

## **Product images:**



4x Image



20x Image