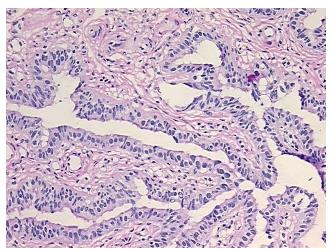

Normal: 100% Lesional: 0% 0% Tumor:

Tumor Hypo/Acellular

Stroma:

0%

**Tumor Hypercellular** 

Stroma:

0%

0% **Necrosis:** 

**Pathology Verification** 

notes from H&E review:

Non Tumor Structures: 70% Mucosa, 30% Muscle

**CASE Diagnosis (from** medical center path

report):

Vaginitis, chronic

35 Age:

Gender: **Female** 

Race: White or Caucasian



OriGene Technologies, Inc. 9620 Medical Center Drive, Ste 200

CN: techsupport@origene.cn

Rockville, MD 20850, US Phone: +1-888-267-4436 https://www.origene.com techsupport@origene.com EU: info-de@origene.com



**Storage:** Store frozen tissue sections at -80°C.

Stability: All frozen tissue sections are stable for 1 year from date of purchase if stored at -80°C

without repeated freeze/thaws.

## **Product images:**



4x Image



20x Image