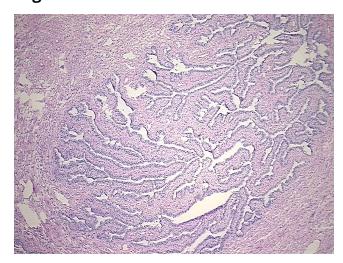

rmal limits

Normal: 100% Lesional: 0% 0% Tumor:

Tumor Hypo/Acellular

Stroma:

0%

**Tumor Hypercellular** 

Stroma:

0%

0% **Necrosis:** 

**Pathology Verification** 

notes from H&E review:

Non Tumor Structures: 70% Mucosa, 30% Muscle

**CASE Diagnosis (from** medical center path

report):

Vaginitis, chronic

35 Age:

Gender: **Female** 

Race: White or Caucasian



OriGene Technologies, Inc. 9620 Medical Center Drive, Ste 200

CN: techsupport@origene.cn

Rockville, MD 20850, US Phone: +1-888-267-4436 https://www.origene.com techsupport@origene.com EU: info-de@origene.com



**Storage:** Store frozen tissue sections at -80°C.

Stability: All frozen tissue sections are stable for 1 year from date of purchase if stored at -80°C

without repeated freeze/thaws.

## **Product images:**



4x Image



20x Image