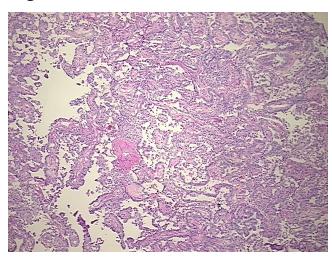

yroid, papillary

Normal: 0% Lesional: 0%

Tumor: 80%

Tumor Hypo/Acellular

Stroma:

Tumor Hypercellular 20%

Stroma:

Necrosis: 0%

CASE Diagnosis (from

medical center path

report):

**Age:** 65

Gender: Female

Race: White or Caucasian

0%

Tumor Grade: Not Reported



9620 Medical Center Drive, Ste 200 Rockville, MD 20850, US Phone: +1-888-267-4436 https://www.origene.com techsupport@origene.com EU: info-de@origene.com CN: techsupport@origene.cn





Minimum Stage Grouping:

IVA

T (Extent of Primary

Tumor):

N (Lymph node

N1b

T4a

metastasis):

M (Distant metastasis): MX

**Storage:** Store frozen tissue sections at -80°C.

Stability: All frozen tissue sections are stable for 1 year from date of purchase if stored at -80°C

without repeated freeze/thaws.

## **Product images:**



4x Image



20x Image