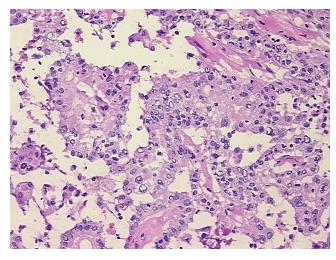

lary

Normal: 0% Lesional: 0%

Tumor: 80%

Tumor Hypo/Acellular

Stroma:

Tumor Hypercellular 20%

Stroma:

Necrosis: 0%

CASE Diagnosis (from

medical center path

report):

**Age:** 65

Gender: Female

Race: White or Caucasian

0%

Tumor Grade: Not Reported



9620 Medical Center Drive, Ste 200 Rockville, MD 20850, US Phone: +1-888-267-4436 https://www.origene.com techsupport@origene.com EU: info-de@origene.com CN: techsupport@origene.cn





Minimum Stage Grouping:

IVA

T (Extent of Primary

Tumor):

N (Lymph node

N1b

T4a

metastasis):

M (Distant metastasis): MX

**Storage:** Store frozen tissue sections at -80°C.

Stability: All frozen tissue sections are stable for 1 year from date of purchase if stored at -80°C

without repeated freeze/thaws.

## **Product images:**



4x Image



20x Image