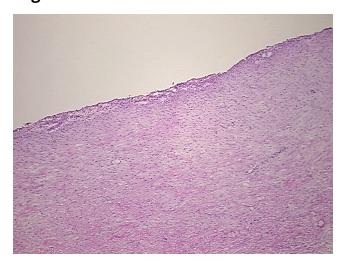

## **Product images:**

4x Image

20x Image

Site of Finding: Ovary: right

Appearance:

Sample Diagnosis (from Pathology Verification):

Cyst of ovary, endometrial

Normal: 0% Lesional: 100% 0% Tumor: 0%

Tumor Hypo/Acellular

Stroma:

**Tumor Hypercellular** Stroma:

0%

**Necrosis:** 

**Pathology Verification** notes from H&E review:

**CASE Diagnosis (from** medical center path

report):

Cyst of ovary, endometrial

lesion: 10% endometriotic cyst lining, 90% fibrous wall

49 Age: