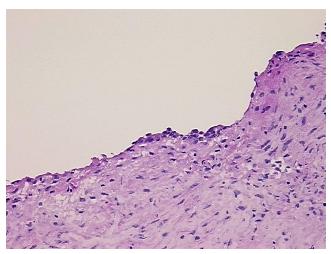

## **Product images:**

4x Image

20x Image

Site of Finding: Ovary: right

Appearance:

Sample Diagnosis (from Pathology Verification):

Cyst of ovary, endometrial

Normal: 0% Lesional: 100% 0% Tumor: 0%

Tumor Hypo/Acellular

Stroma:

**Tumor Hypercellular** Stroma:

0%

**Necrosis:** 

**Pathology Verification** notes from H&E review:

**CASE Diagnosis (from** medical center path

report):

Cyst of ovary, endometrial

lesion: 10% endometriotic cyst lining, 90% fibrous wall

49 Age: