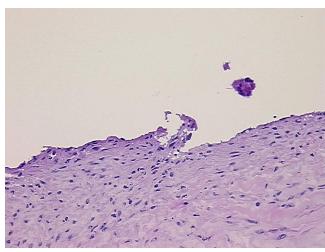

Site of Finding: Ovary: right

Appearance:

Sample Diagnosis (from Pathology Verification):

Cyst of ovary, endometrial

Normal: 30% Lesional: 70% 0% Tumor: 0%

Tumor Hypo/Acellular Stroma:

**Tumor Hypercellular** 0%

Stroma:

**Necrosis:** 

**Pathology Verification** notes from H&E review: lesion: 5% endometriotic cyst lining, 95% fibrous wall

**CASE Diagnosis (from** medical center path

report):

Cyst of ovary, endometrial

## **Product images:**

4x Image

20x Image