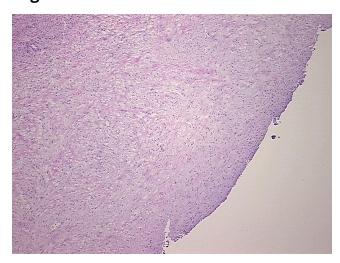

Site of Finding: Ovary: right

Appearance:

Sample Diagnosis (from Pathology Verification):

Cyst of ovary, endometrial

Normal: 30% Lesional: 70% 0% Tumor: 0%

Tumor Hypo/Acellular Stroma:

**Tumor Hypercellular** 0%

Stroma:

**Necrosis:** 

**Pathology Verification** notes from H&E review: lesion: 5% endometriotic cyst lining, 95% fibrous wall

**CASE Diagnosis (from** medical center path

report):

Cyst of ovary, endometrial

## **Product images:**

4x Image

20x Image