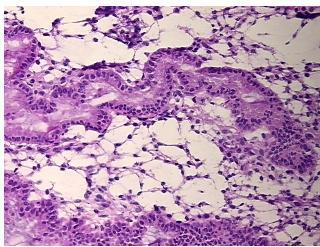

ents: secretory endometrium

CASE Diagnosis (from medical center path

report):

Leiomyoma of myometrium

**Age:** 49

**Gender:** Female

Race: White or Caucasian



**OriGene Technologies, Inc.** 9620 Medical Center Drive, Ste 200

CN: techsupport@origene.cn

Rockville, MD 20850, US Phone: +1-888-267-4436 https://www.origene.com techsupport@origene.com EU: info-de@origene.com



Tumor Grade: Not Reported

Minimum Stage

Not Reported

Grouping:

T (Extent of Primary

Tumor):

Not Reported

N (Lymph node

Not Reported

metastasis):

M (Distant metastasis): Not Reported

**Storage:** Store frozen tissue sections at -80°C.

Stability: All frozen tissue sections are stable for 1 year from date of purchase if stored at -80°C

without repeated freeze/thaws.

## **Product images:**



4x Image



20x Image