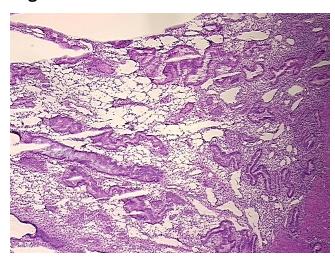

eatures/Comments: secretory endometrium

CASE Diagnosis (from medical center path

report):

Leiomyoma of myometrium

**Age:** 49

**Gender:** Female

Race: White or Caucasian



**OriGene Technologies, Inc.** 9620 Medical Center Drive, Ste 200

CN: techsupport@origene.cn

Rockville, MD 20850, US Phone: +1-888-267-4436 https://www.origene.com techsupport@origene.com EU: info-de@origene.com



Tumor Grade: Not Reported

Minimum Stage

Not Reported

Grouping:

T (Extent of Primary

Tumor):

Not Reported

N (Lymph node

Not Reported

metastasis):

M (Distant metastasis): Not Reported

**Storage:** Store frozen tissue sections at -80°C.

Stability: All frozen tissue sections are stable for 1 year from date of purchase if stored at -80°C

without repeated freeze/thaws.

## **Product images:**



4x Image



20x Image