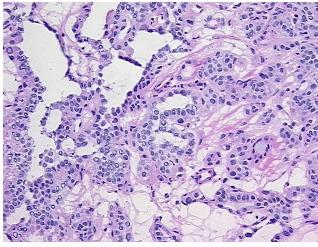

## **Product images:**

4x Image

20x Image

Appearance: T

Sample Diagnosis (from Pathology Verification):

Carcinoma of thyroid, papillary

Normal: 70%

Lesional: 0%

Tumor: 25%

Tumor Hypo/Acellular

Stroma:

Non Tumor Structures: 80% Thyroid follicles, 20% Fibrous stroma

CASE Diagnosis (from

medical center path

report):

Carcinoma of thyroid, papillary

**Age:** 55

**Gender:** Female

Race: Not reported