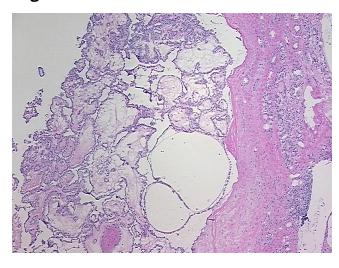

## **Product images:**

4x Image

20x Image

Appearance: T

Sample Diagnosis (from Pathology Verification):

Carcinoma of thyroid, papillary

Normal: 70%

Lesional: 0%

Tumor: 25%

Tumor Hypo/Acellular

Stroma:

Non Tumor Structures: 80% Thyroid follicles, 20% Fibrous stroma

CASE Diagnosis (from

medical center path

report):

Carcinoma of thyroid, papillary

**Age:** 55

**Gender:** Female

Race: Not reported