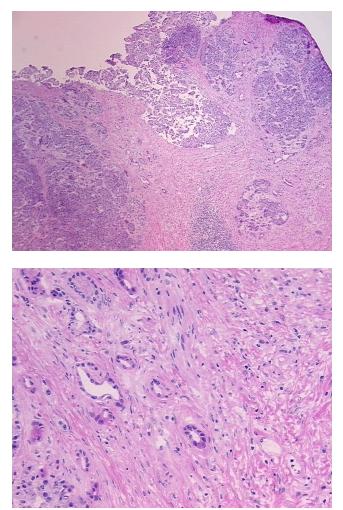

### **Product data:**

| Product Type:                                           | Frozen Sections                    |
|---------------------------------------------------------|------------------------------------|
| Disease State:                                          | Cancer                             |
| Diagnosis Category:                                     | Pancreatic Cancer                  |
| Tissue:                                                 | Pancreas                           |
| Frozen Sample ID:                                       | FR0002D4DB                         |
| Case ID:                                                | CI0000010376                       |
| Tissue of Origin:                                       | Pancreas                           |
| Site of Finding:                                        | Pancreas                           |
| Appearance:                                             | Т                                  |
| Sample Diagnosis (from<br>Pathology Verification):      | Adenocarcinoma of pancreas, ductal |
| Normal:                                                 | 0%                                 |
| Lesional:                                               | 95%                                |
| Tumor:                                                  | 5%                                 |
| Tumor Hypo/Acellular<br>Stroma:                         | 0%                                 |
| Tumor Hypercellular<br>Stroma:                          | 0%                                 |
| Necrosis:                                               | 0%                                 |
| Pathology Verification<br>notes from H&E review:        | lesion, chronic pancreatitis       |
| CASE Diagnosis (from<br>medical center path<br>report): | Adenocarcinoma of pancreas, ductal |
| Age:                                                    | 68                                 |
| Gender:                                                 | Female                             |
| Race:                                                   | White or Caucasian                 |

# Product images:

4x Image

20x Image

This product is to be used for laboratory only. Not for diagnostic or therapeutic use. ©2022 OriGene Technologies, Inc., 9620 Medical Center Drive, Ste 200, Rockville, MD 20850, US