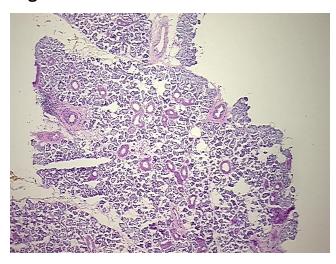

notes from H&E review:

Non Tumor Structures: 80% Epithelium, 20% Stroma

CASE Diagnosis (from medical center path

report):

Malignant melanoma, metastatic

Age: 68
Gender: Male

Race: White or Caucasian



**OriGene Technologies, Inc.** 9620 Medical Center Drive, Ste 200

CN: techsupport@origene.cn

Rockville, MD 20850, US Phone: +1-888-267-4436 https://www.origene.com techsupport@origene.com EU: info-de@origene.com



Tumor Grade: Not Reported

Minimum Stage

....:..

IV

Grouping:

T (Extent of Primary

Tumor):

TX

N (Lymph node

N1a

metastasis):

M (Distant metastasis): M1

**Storage:** Store frozen tissue sections at -80°C.

Stability: All frozen tissue sections are stable for 1 year from date of purchase if stored at -80°C

without repeated freeze/thaws.

## **Product images:**



4x Image



20x Image