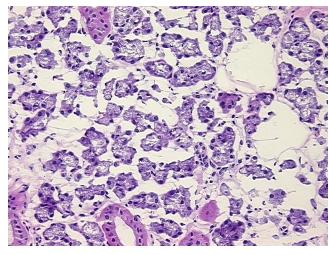

H&E review:

Non Tumor Structures: 80% Epithelium, 20% Stroma

CASE Diagnosis (from medical center path

report):

Malignant melanoma, metastatic

Age: 68
Gender: Male

Race: White or Caucasian



**OriGene Technologies, Inc.** 9620 Medical Center Drive, Ste 200

CN: techsupport@origene.cn

Rockville, MD 20850, US Phone: +1-888-267-4436 https://www.origene.com techsupport@origene.com EU: info-de@origene.com



Tumor Grade: Not Reported

Minimum Stage

....:..

IV

Grouping:

T (Extent of Primary

Tumor):

TX

N (Lymph node

N1a

metastasis):

M (Distant metastasis): M1

**Storage:** Store frozen tissue sections at -80°C.

Stability: All frozen tissue sections are stable for 1 year from date of purchase if stored at -80°C

without repeated freeze/thaws.

## **Product images:**



4x Image



20x Image