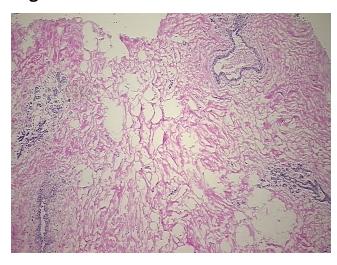

Structures: 25% Glandular epithelium, 55% Stroma, 20% Adipose tissue

CASE Diagnosis (from medical center path

report):

Carcinoma in situ of breast, ductal, cribriform

**Age:** 46

**Gender:** Female

Race: White or Caucasian



**OriGene Technologies, Inc.** 9620 Medical Center Drive, Ste 200

CN: techsupport@origene.cn

Rockville, MD 20850, US Phone: +1-888-267-4436 https://www.origene.com techsupport@origene.com EU: info-de@origene.com



**Tumor Grade:** DCIS: Intermediate grade

T (Extent of Primary

Tumor):

Tis

N (Lymph node

metastasis):

NX

M (Distant metastasis): MX

**Storage:** Store frozen tissue sections at -80°C.

Stability: All frozen tissue sections are stable for 1 year from date of purchase if stored at -80°C

without repeated freeze/thaws.

## **Product images:**



4x Image



20x Image