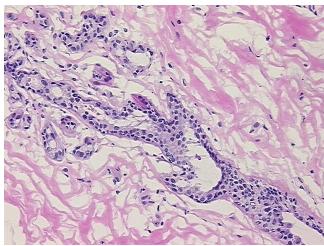

25% Glandular epithelium, 55% Stroma, 20% Adipose tissue

CASE Diagnosis (from medical center path

report):

Carcinoma in situ of breast, ductal, cribriform

**Age:** 46

**Gender:** Female

Race: White or Caucasian



**OriGene Technologies, Inc.** 9620 Medical Center Drive, Ste 200

CN: techsupport@origene.cn

Rockville, MD 20850, US Phone: +1-888-267-4436 https://www.origene.com techsupport@origene.com EU: info-de@origene.com



**Tumor Grade:** DCIS: Intermediate grade

T (Extent of Primary

Tumor):

Tis

N (Lymph node

metastasis):

NX

M (Distant metastasis): MX

**Storage:** Store frozen tissue sections at -80°C.

Stability: All frozen tissue sections are stable for 1 year from date of purchase if stored at -80°C

without repeated freeze/thaws.

## **Product images:**



4x Image



20x Image